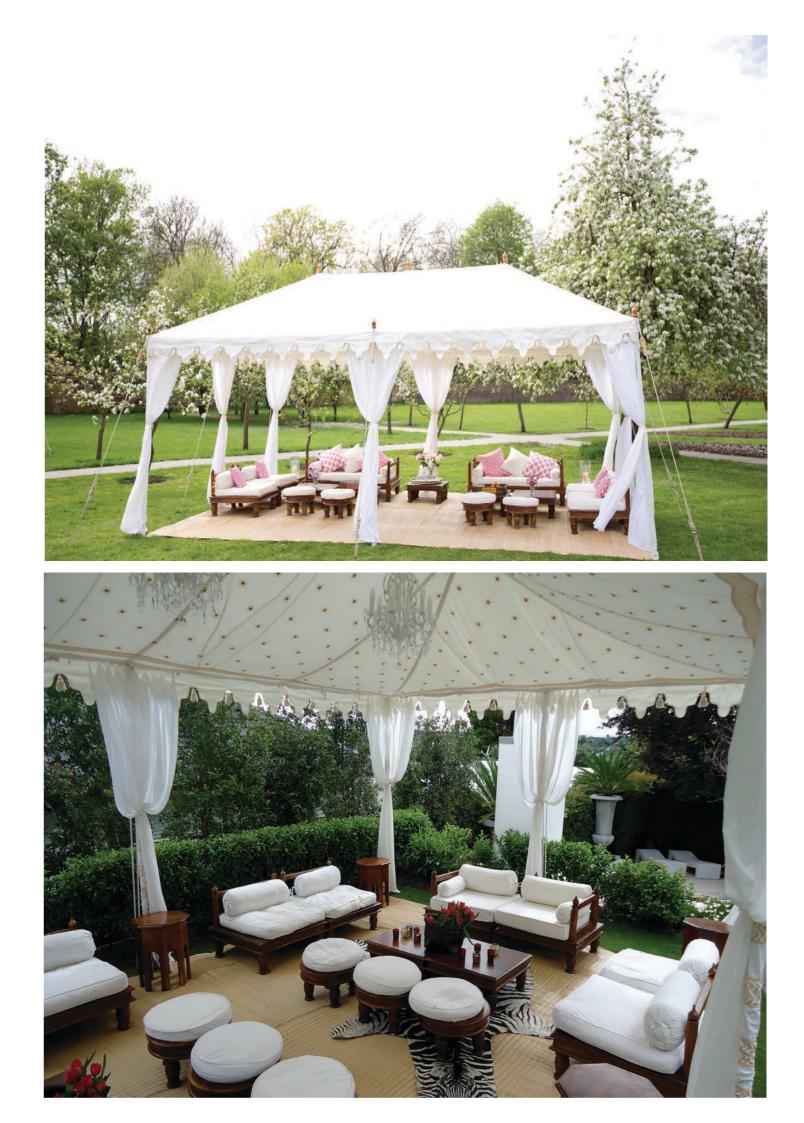

#### Single Maharaja

The Single Maharaja is one of our most popular tents, the size allows it to fit into a variety of spaces. It is ideally suited for a medium size event whether it be for dining or for use as a chill out tent.

Tent Size: 6m x10m

Dining: 60