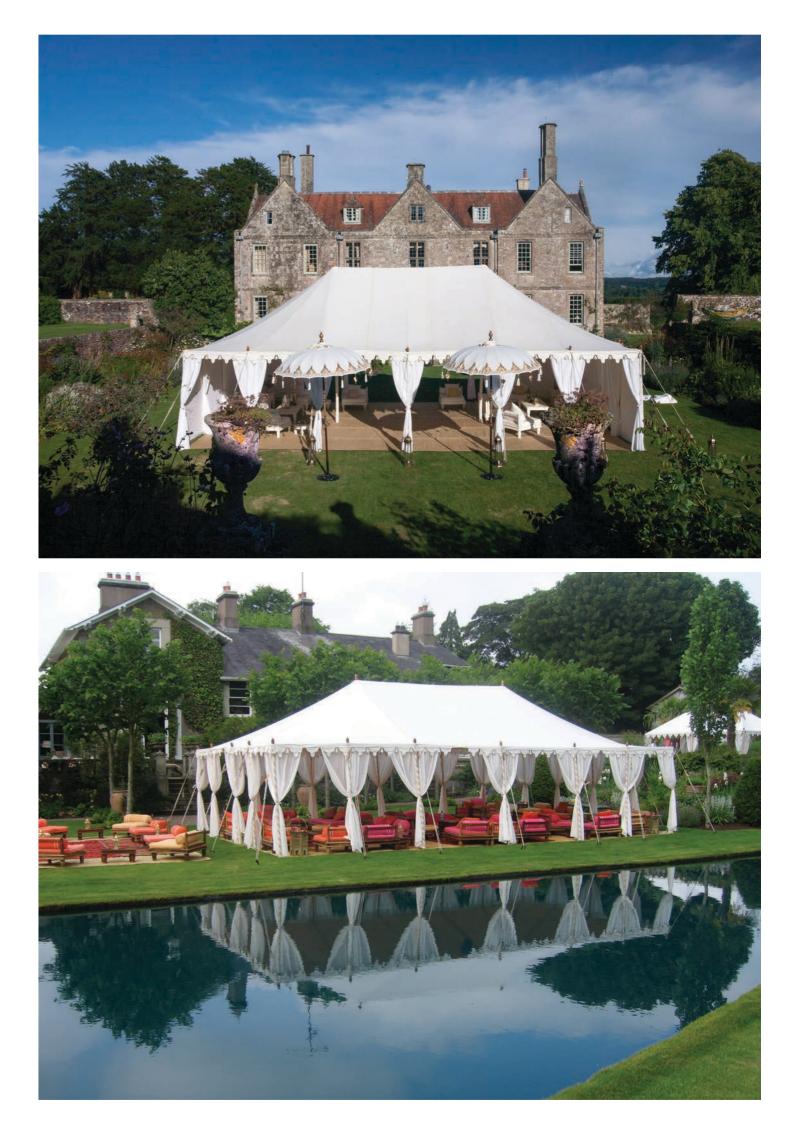

#### Single Maharaja

The Single Maharaja is one of our most popular tents, the size allows it to fit into a variety of spaces. It is ideally suited for a medium size event whether it be for dining or for use as a chill out tent.

Tent Size: 6m x10m

Dining: 60

#### Mahal

The Mahal provides an elegant backdrop for any occasion. From ceremonies to dancing tents.

Tent Size: 8m x12m

Dining: Round: 110 Trestles: 100

Ceremony: 140