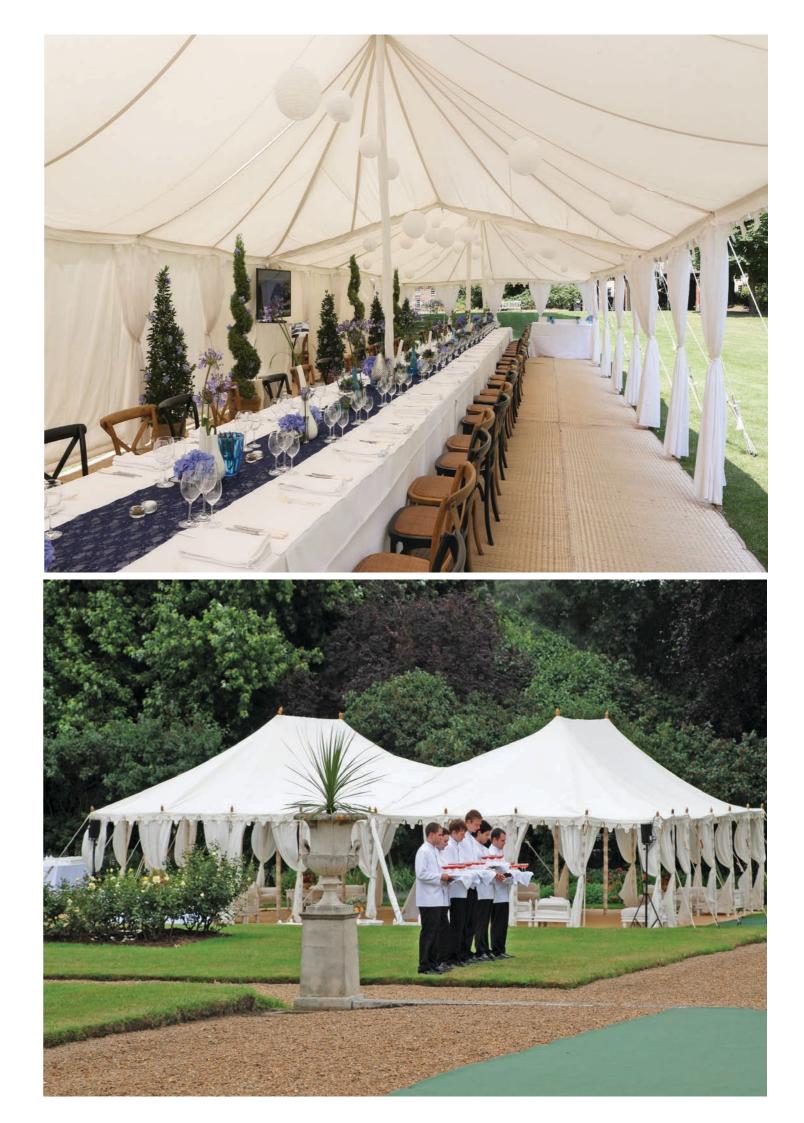

## RAJ TENT CLUB

Established in 1997, Raj Tent Club offers an extensive range of decorative tents and canopies, all made by hand in Rajasthan, India. Our tents are made from waterproofed cotton canvas and are lined with our exclusive range of linings which is extremely varied and is probably the largest in the industry.

This, together with our substantial range of furniture, lighting and accessories, allows us to offer a myriad of styling choices: from plain chic simplicity, to all out Bollywood and everything else in between. Our tents are perfect in an English country garden.

The craftsman and women we employ use the traditional skills of block printing, embroidery, tassel making and mirror work which give a gentle opulence to the finished product.

Ranging in size from 3m x 3m to 36m x 10m, our installations can cater for events ranging from the intimate dinner party to large weddings, corporate events and private celebrations with up to 360 dining guests.