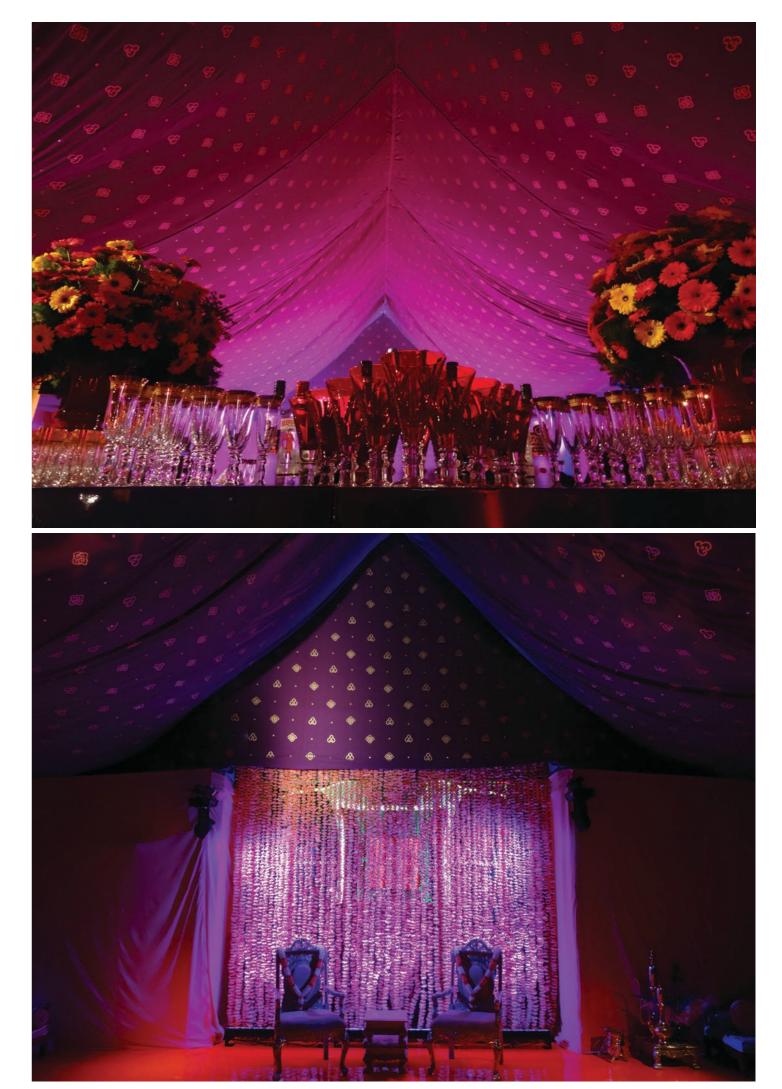

The craftsman and women we employ use the traditional skills of block printing, embroidery, tassel making and mirror work which give a gentle opulence to the finished product.

Ranging in size from 3m x 3m to 36m x 10m, our installations can cater for events ranging from the intimate dinner party to large weddings, corporate events and private celebrations with up to 360 dining guests.

## Wall Linings

#### Venue & Marquee Lining

We offer a bespoke service. Specialising in transforming barns and indoor rooms, turning what might be an uninspiring space into the extraordinary.

Our tents are suitable for indoor use and can be suspended from scaffolding frameworks to create spacious tented areas.