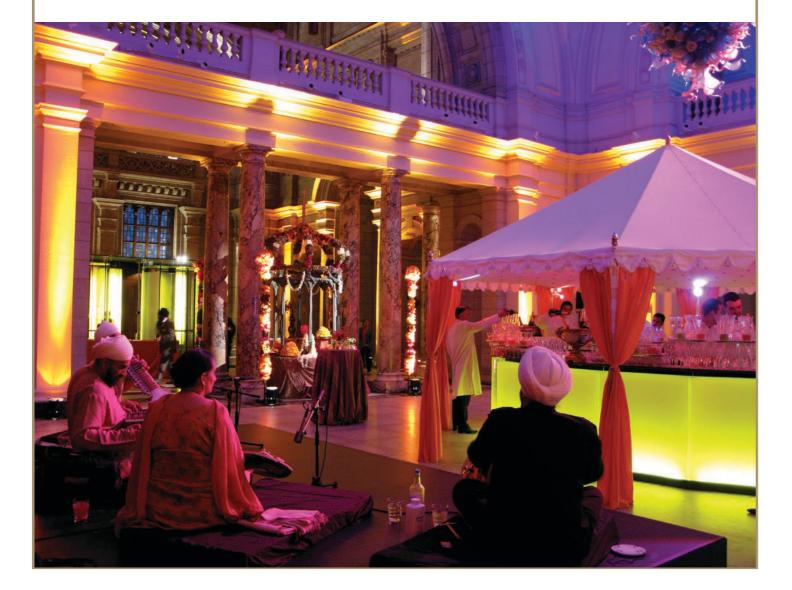

#### Venue & Marquee Lining

We offer a bespoke service. Specialising in transforming barns and indoor rooms, turning what might be an uninspiring space into the extraordinary.

Our tents are suitable for indoor use and can be suspended from scaffolding frameworks to create spacious tented areas.

#### Venues

Here are some of our favourite venues where Raj Tent Club has worked or is a preferred supplier

Chelsea Physic Garden

Fulham Palace

Hampton Court Palace

Dulwich Picture Gallery

Althorpe Estate

Blenhaim Palace