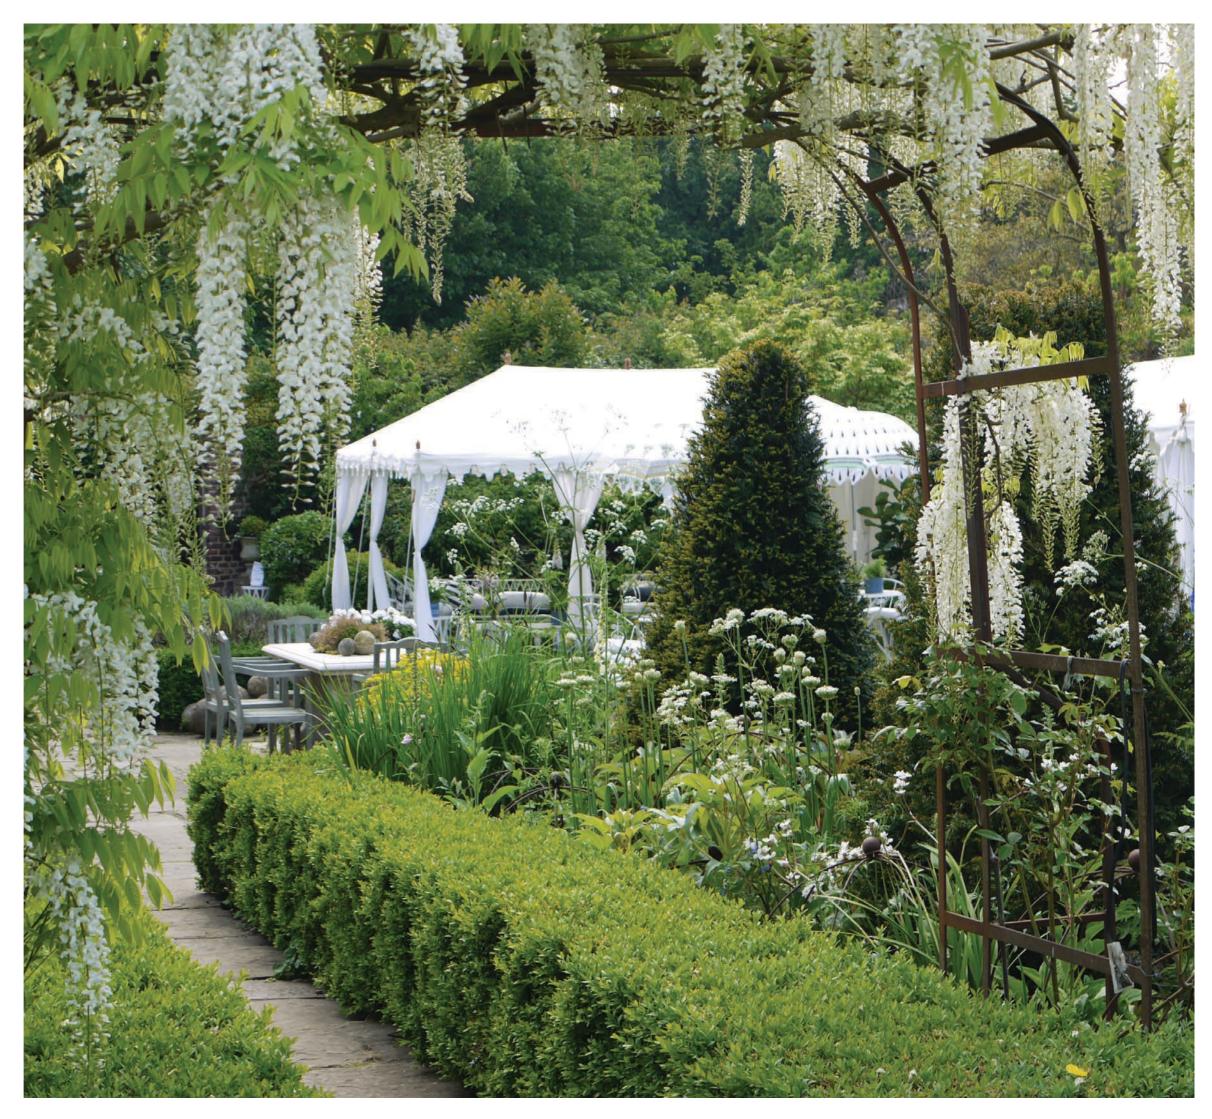

This, together with our substantial range of furniture, lighting and accessories, allows us to offer a myriad of styling choices: from plain chic simplicity, to all out Bollywood and everything else in between. Our tents are perfect in an English country garden.

The craftsman and women we employ use the traditional skills of block printing, embroidery, tassel making and mirror work which give a gentle opulence to the finished product.

Ranging in size from 3m x 3m to 36m x 10m, our installations can cater for events ranging from the intimate dinner party to large weddings, corporate events and private celebrations with up to 360 dining guests.