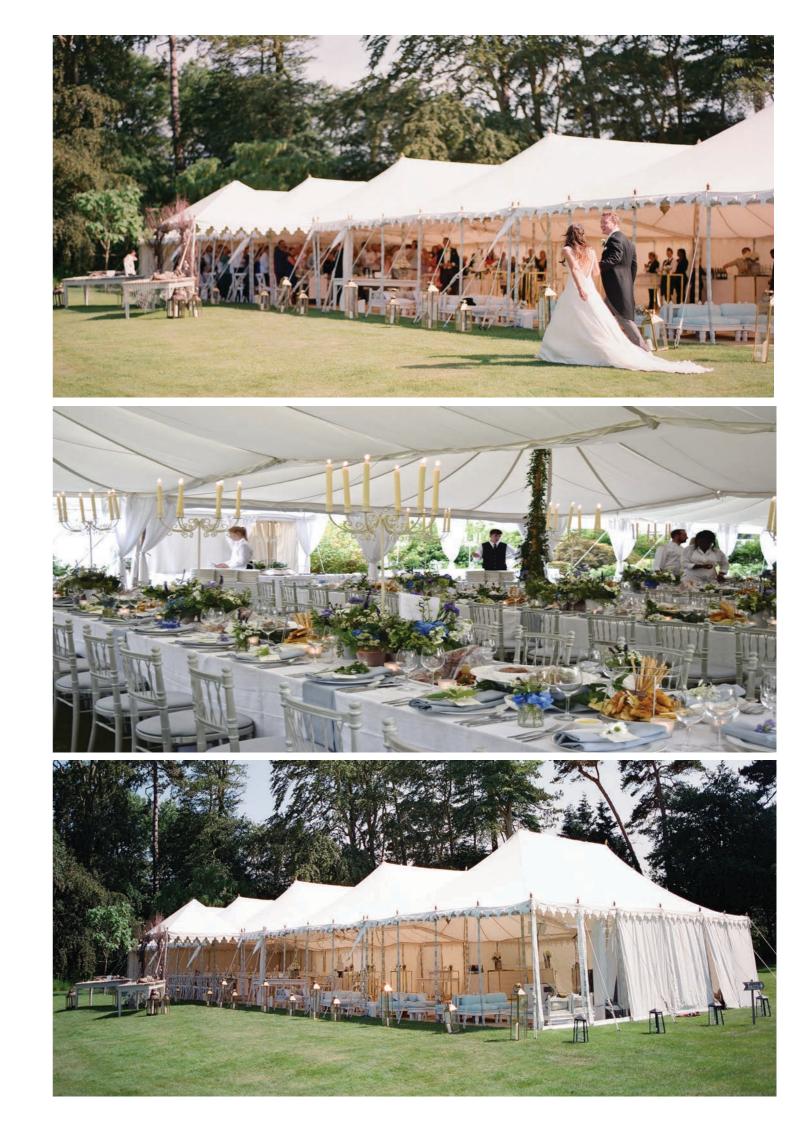

This, together with our substantial range of furniture, lighting and accessories, allows us to offer a myriad of styling choices: from plain chic simplicity, to all out Bollywood and everything else in between. Our tents are perfect in an English country garden.

The craftsman and women we employ use the traditional skills of block printing, embroidery, tassel making and mirror work which give a gentle opulence to the finished product.

Ranging in size from 3m x 3m to 36m x 10m, our installations can cater for events ranging from the intimate dinner party to large weddings, corporate events and private celebrations with up to 360 dining guests.