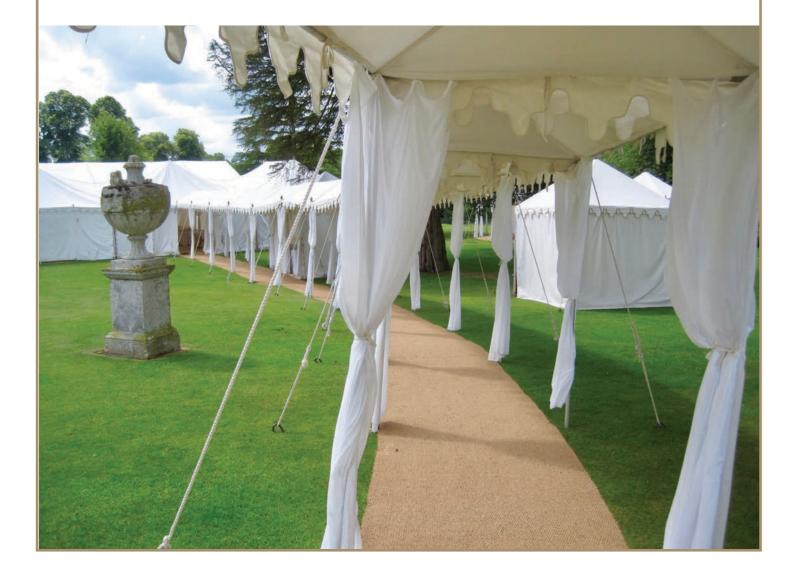

### Walkways & Flat Canopies

Walkways provide an elegant entrance or pathway for your event. Individual units can be used as a small bar or a food station at outdoor events.

Our Flat Canopies range in size from 2m x 2m to 3m x 2m. They are an ideal to use indoors for religious ceremonies.