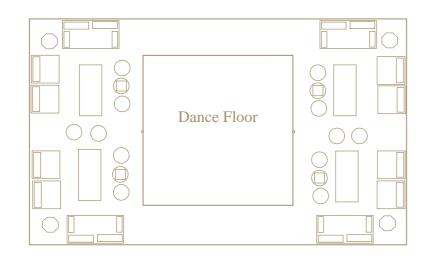

#### Double Maharaja

The Double Maharaja is another tent perfect for the medium size event. It allows for sixty diners and as well as a dance floor with some chill out furniture.

Tent Size: 10m x12m

Dining: Round: 120 Trestles: 108

Dining/Dancing: 70

#### Triple Maharaja

The Triple Maharaja is used for weddings It will comfortably accommodate 120 diners as well as a dance floor and space for a band or chill out furniture.

Tent Size: 10m x18m

Dining: Round: 180 Trestles: 150

Dining/Dancing:120