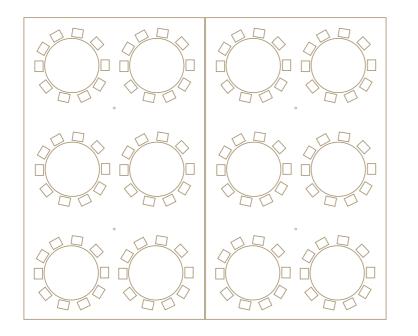

#### Double Maharaja

The Double Maharaja is another tent perfect for the medium size event. It allows for sixty diners and as well as a dance floor with some chill out furniture.

Tent Size: 10m x12m

Dining: Round: 120 Trestles: 108

Dining/Dancing: 70