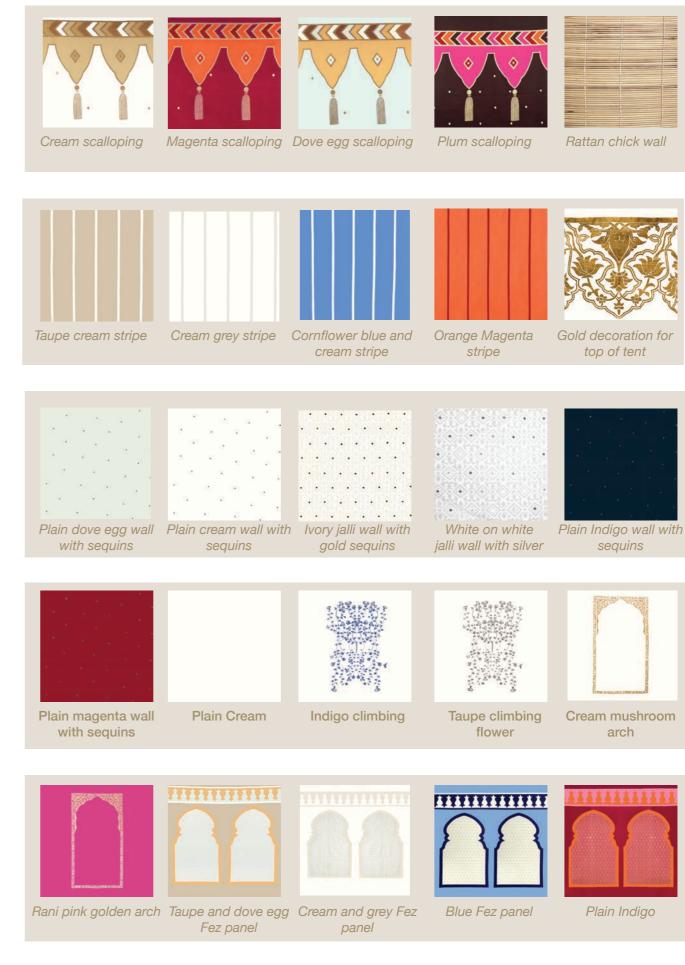

## Wall Linings

#### Venue & Marquee Lining

We offer a bespoke service. Specialising in transforming barns and indoor rooms, turning what might be an uninspiring space into the extraordinary.

Our tents are suitable for indoor use and can be suspended from scaffolding frameworks to create spacious tented areas.