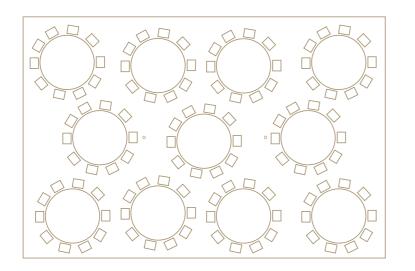

#### Mahal

The Mahal provides an elegant backdrop for any occasion. From ceremonies to dancing tents.

Tent Size: 8m x12m

Dining: Round: 110 Trestles: 100

Ceremony: 140