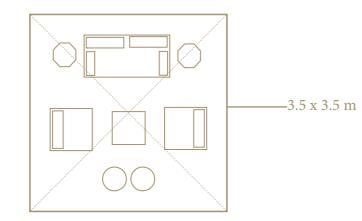

#### Pergola

Our Pergola tents are the perfect option for chill out areas, bars and as an entertainment tent for children's parties.

The 3.5m Pergola is another tent ideal for a small dinner party at home in the garden. The tent can seat 12 guests around a 6ft table, or can be used as a chill out tent for 10 guests. Alternatively, the tent can be used for a band or string quartet at a larger event.

> Tent Sizes: 2.8m x 2.8m 3.5m x 3.5m 2.8m x 5.6m