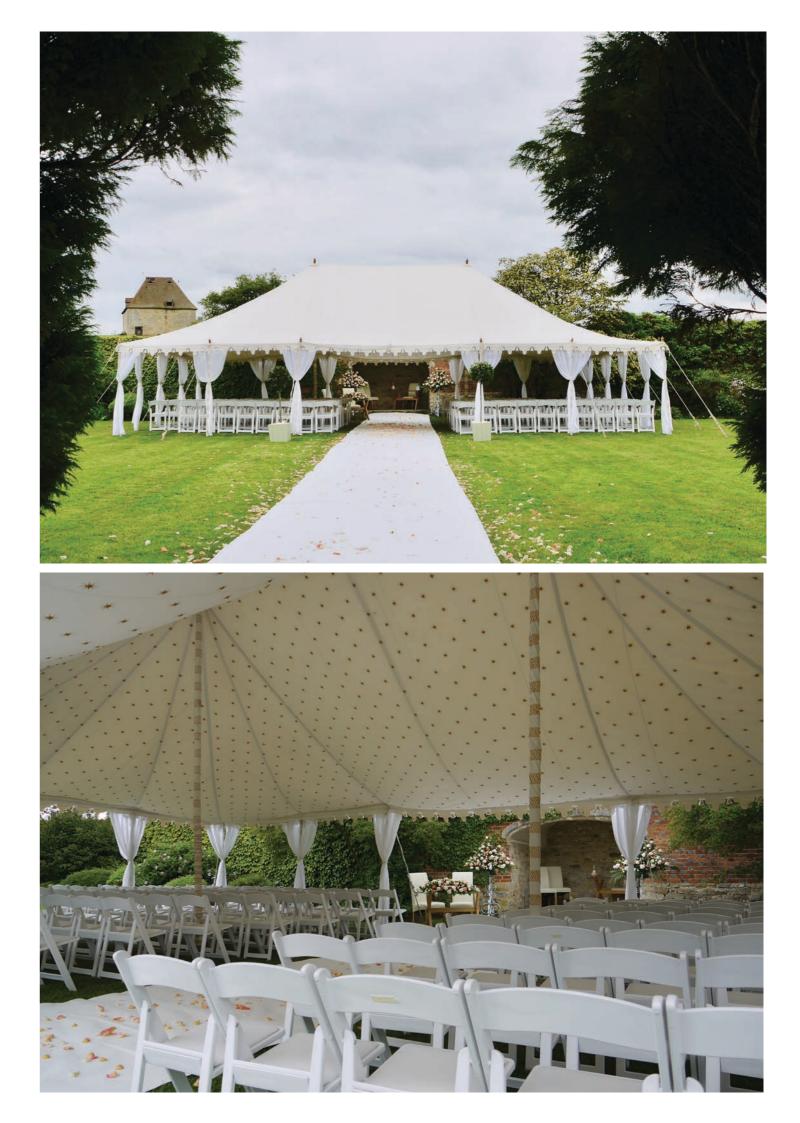

#### Venue & Marquee Lining

We offer a bespoke service. Specialising in transforming barns and indoor rooms, turning what might be an uninspiring space into the extraordinary.

Our tents are suitable for indoor use and can be suspended from scaffolding frameworks to create spacious tented areas.