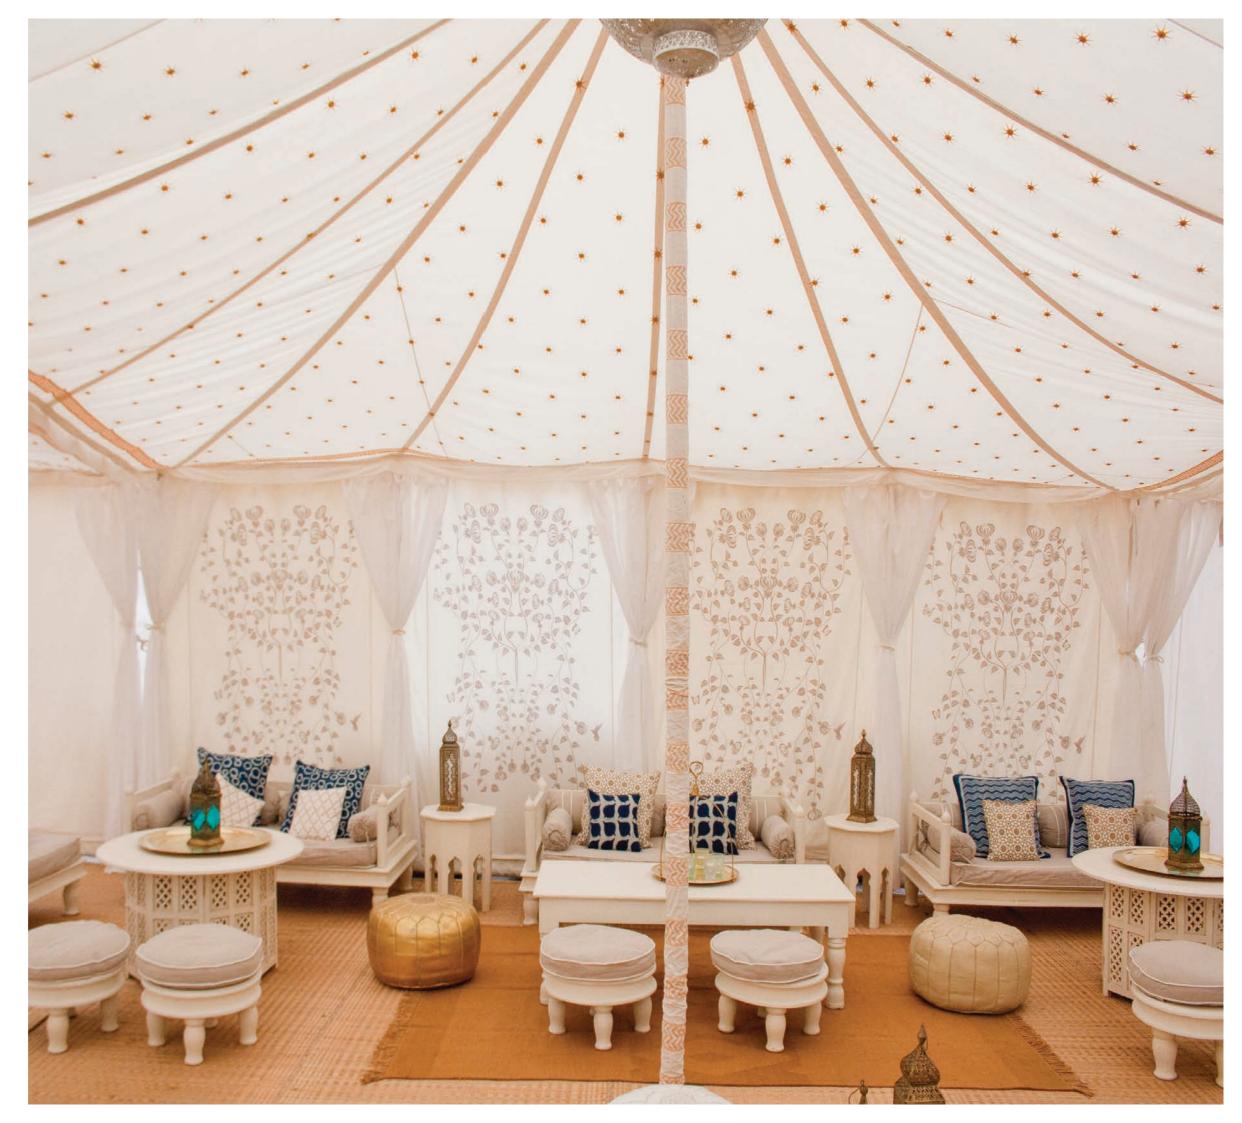

This, together with our substantial range of furniture, lighting and accessories, allows us to offer a myriad of styling choices: from plain chic simplicity, to all out Bollywood and everything else in between. Our tents are perfect in an English country garden.

The craftsman and women we employ use the traditional skills of block printing, embroidery, tassel making and mirror work which give a gentle opulence to the finished product.

Ranging in size from 3m x 3m to 36m x 10m, our installations can cater for events ranging from the intimate dinner party to large weddings, corporate events and private celebrations with up to 360 dining guests.