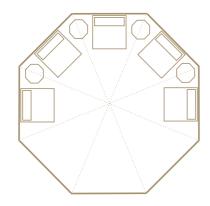

#### Raj Tent

The Raj Tent is ideal for the smaller intimate event. It is often used as a chill out tent or a bar and dance tent. The Metal Frame Raj can seamlessly expand your home for additional dining space.

Tent Size: 6m x 4m

Dining: 24