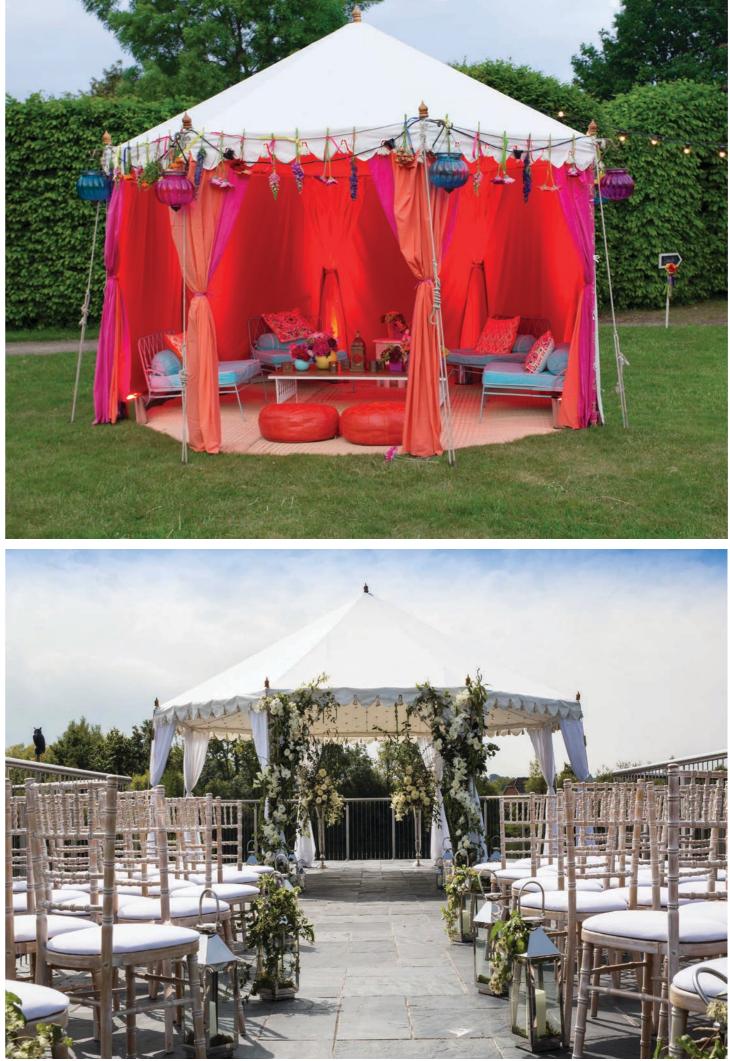

#### Single Maharaja

The Single Maharaja is one of our most popular tents, the size allows it to fit into a variety of spaces. It is ideally suited for a medium size event whether it be for dining or for use as a chill out tent.

Tent Size: 6m x10m

Dining: 60