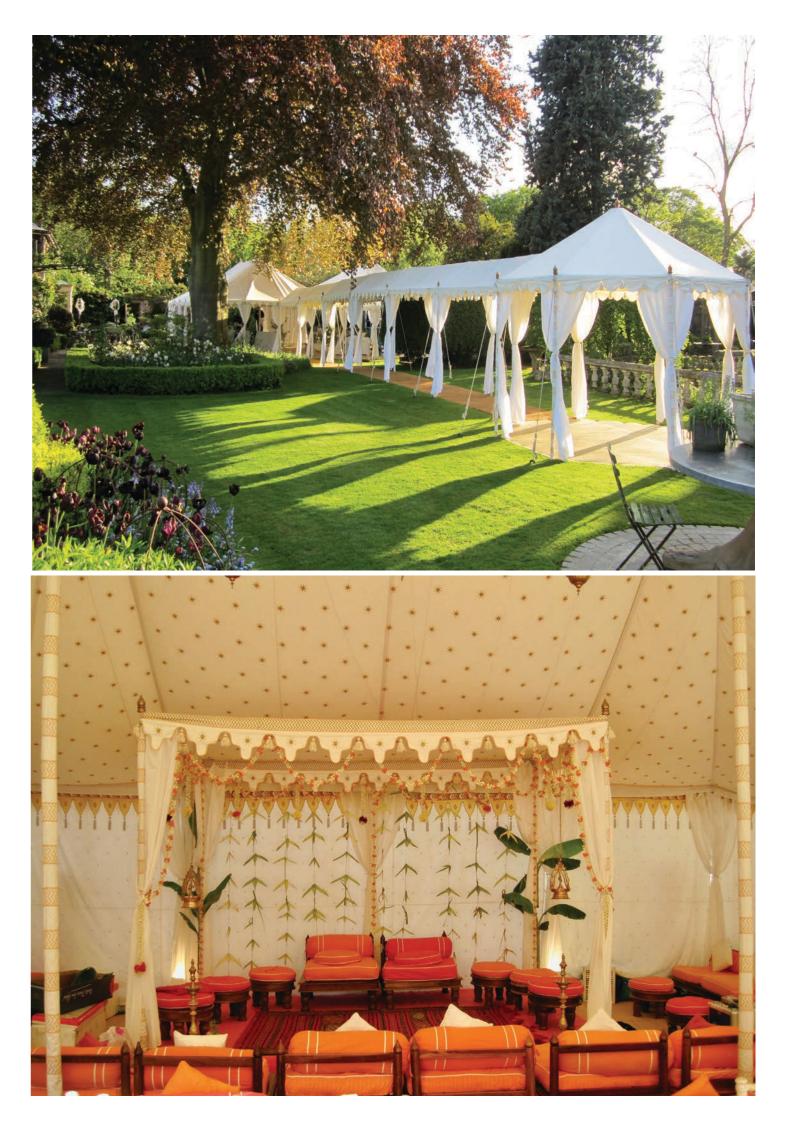

## RAJ TENT CLUB

Established in 1997, Raj Tent Club offers an extensive range of decorative tents and canopies, all made by hand in Rajasthan, India. Our tents are made from waterproofed cotton canvas and are lined with our exclusive range of linings which is extremely varied and is probably the largest in the industry.

This, together with our substantial range of furniture, lighting and accessories, allows us to offer a myriad of styling choices: from plain chic simplicity, to all out Bollywood and everything else in between. Our tents are perfect in an English country garden.

The craftsman and women we employ use the traditional skills of block printing, embroidery, tassel making and mirror work which give a gentle opulence to the finished product.

Ranging in size from 3m x 3m to 36m x 10m, our installations can cater for events ranging from the intimate dinner party to large weddings, corporate events and private celebrations with up to 360 dining guests.