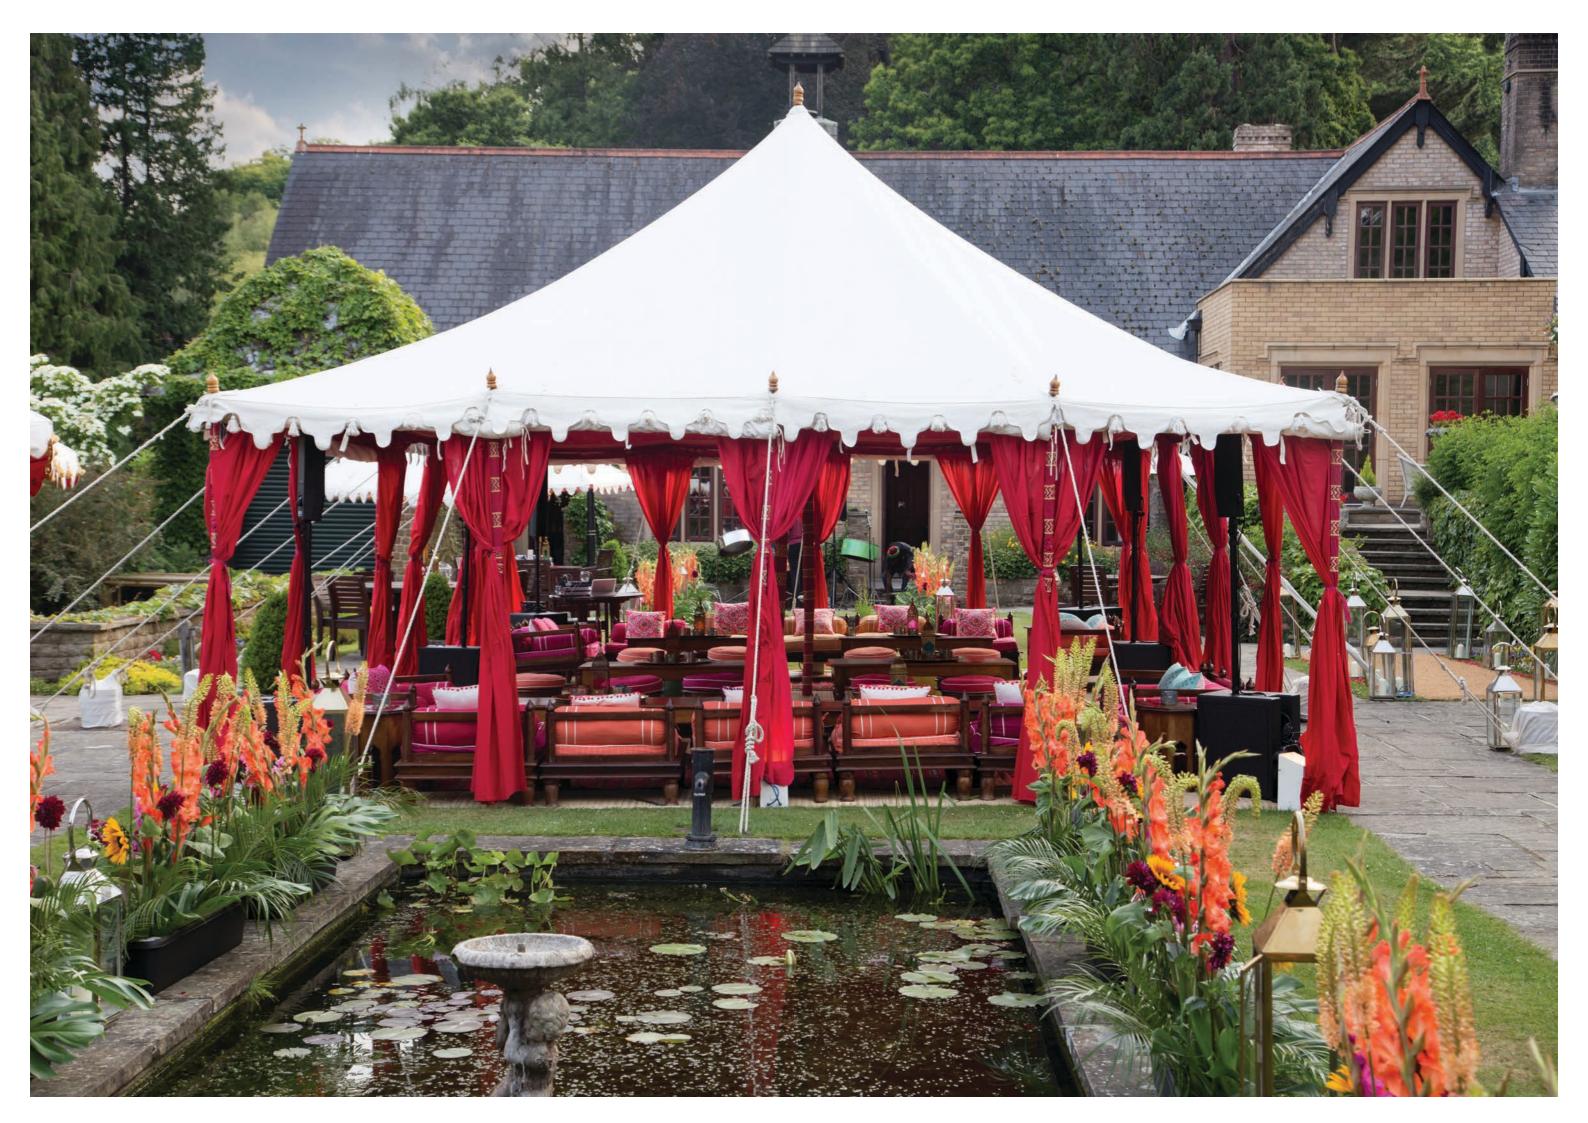

#### Single Maharaja

The Single Maharaja is one of our most popular tents, the size allows it to fit into a variety of spaces. It is ideally suited for a medium size event whether it be for dining or for use as a chill out tent.

Tent Size: 6m x10m

Dining: 60