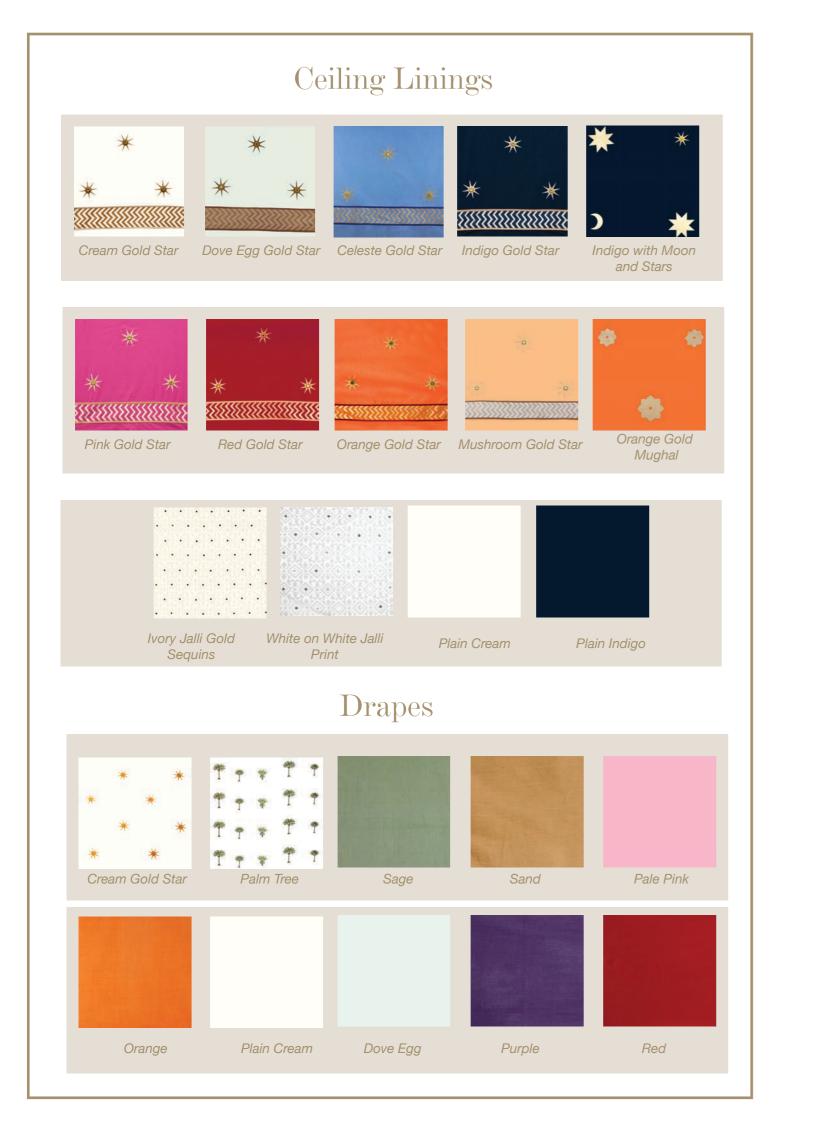

## Wall Linings

#### Venue & Marquee Lining

We offer a bespoke service. Specialising in transforming barns and indoor rooms, turning what might be an uninspiring space into the extraordinary.

Our tents are suitable for indoor use and can be suspended from scaffolding frameworks to create spacious tented areas.