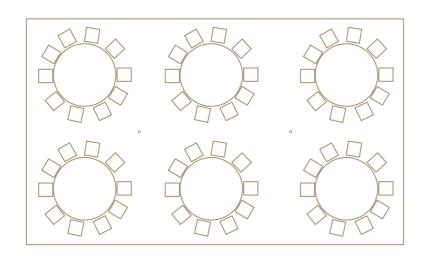

#### Triple Maharaja

The Triple Maharaja is used for weddings It will comfortably accommodate 120 diners as well as a dance floor and space for a band or chill out furniture.

Tent Size: 10m x18m

Dining: Round: 180 Trestles: 150

Dining/Dancing:120

### Quadruple Maharaja

We probably install more Quadruple Maharajas than any other tent combination. This spacious tent is ideal for the larger celebration. It will accommodate up to 200 diners and a dance floor, as well as space for a band or chill out furniture.

Tent Size: 10m x 24m

Dining: Round: 240 Trestles: 220

Dining/Dancing: 150