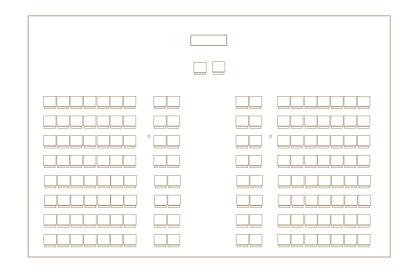

#### Mahal

The Mahal provides an elegant backdrop for any occasion. From ceremonies to dancing tents.

Tent Size: 8m x12m

Dining: Round: 110 Trestles: 100

Ceremony: 140