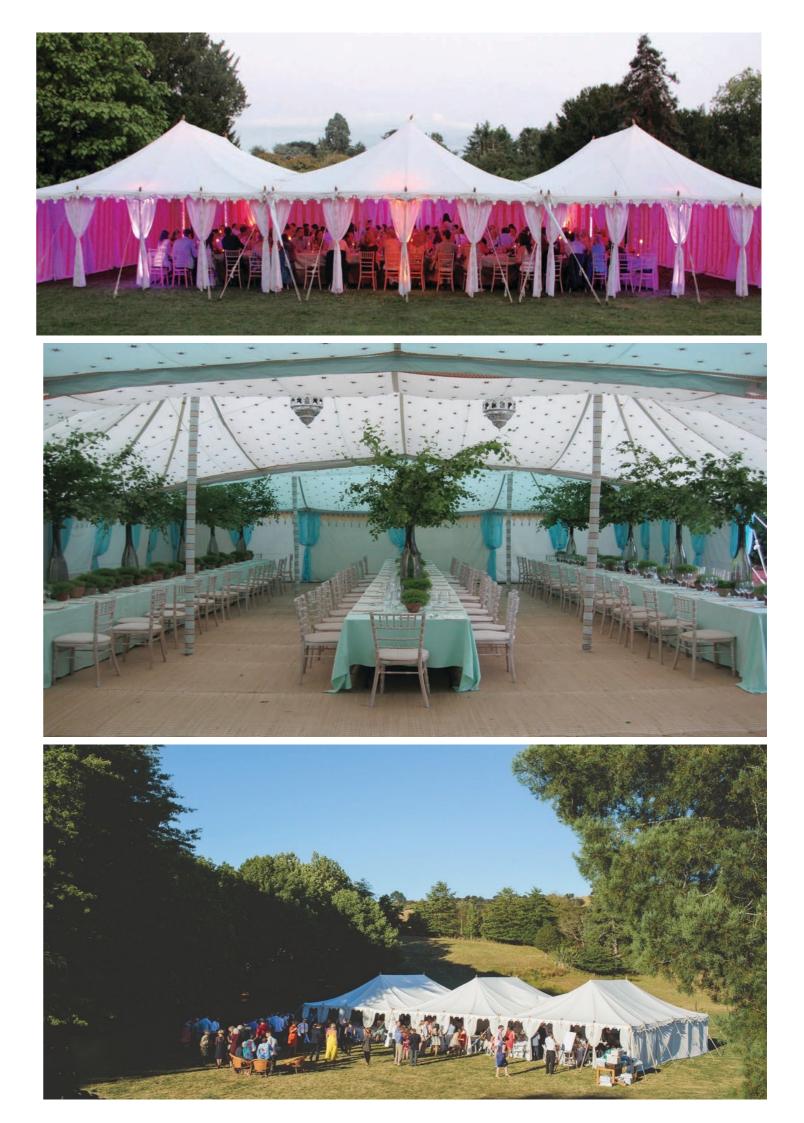

#### Triple Maharaja

The Triple Maharaja is used for weddings It will comfortably accommodate 120 diners as well as a dance floor and space for a band or chill out furniture.

Tent Size: 10m x18m

Dining: Round: 180 Trestles: 150

Dining/Dancing:120