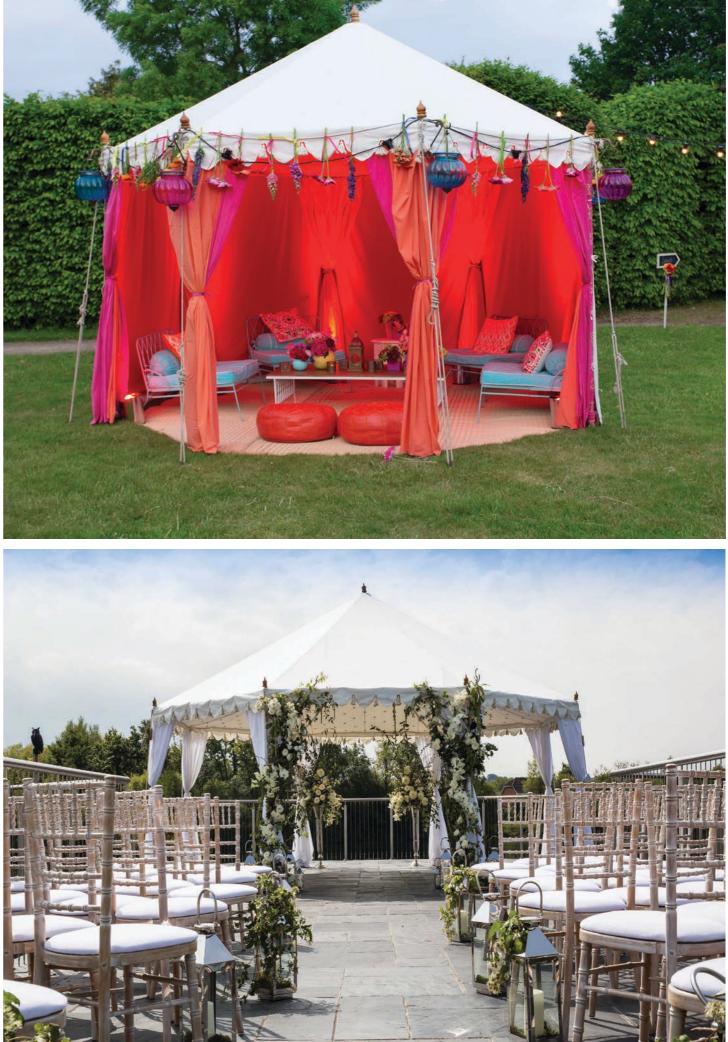

#### Pavilion

The Pavilion tent comes in two sizes, 6m diameter and 4m diameter.

The 6m Pavilion can be installed on any surface. The tent has often been used for PR events and product launches.

The 4m Pavilion, ideal for childrens parties, is also perfect as a small dining tent.

Tent Sizes: 6m & 4m