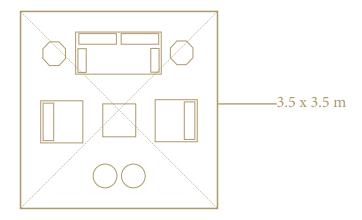

# Pergola

Our Pergola tents are the perfect option for chill out areas, bars and as an entertainment tent for children's parties.

The 3.5m Pergola is another tent ideal for a small dinner party at home in the garden. The tent can seat 12 guests around a 6ft table, or can be used as a chill out tent for 10 guests.

Alternatively, the tent can be used for a band or string quartet at a larger er event.

Tent Sizes: 2.8m x 2.8m 3.5m x 3.5m 2.8m x 5.6m