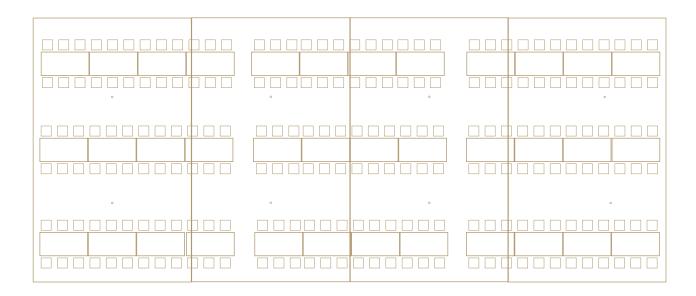

# Triple Maharaja

The Triple Maharaja is used for weddings It will comfortably accommodate 120 diners as well as a dance floor and space for a band or chill out furniture.

Tent Size: 10m x18m

Dining: Round: 180 Trestles: 150

# Quadruple Maharaja

We probably install more Quadruple Maharajas than any other tent combination. This spacious tent is ideal for the larger celebration. It will accommodate up to 150 diners and a dance floor, as well as space for a band or chill out furniture.

Tent Size: 10m x 24m

Dining: Round: 240 Trestles: 220

Dining/Dancing: 150