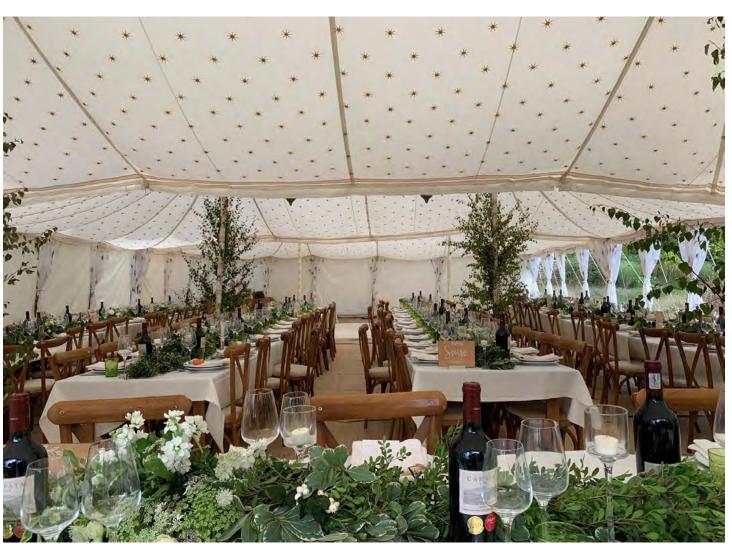

# Ceiling Linings

Plain Cream

Cream Gold Star

Dove Egg Gold Star Mushroom Gold Star

Indigo Gold Star

White on White Jalli Print

Ivory Jalli Gold Sequins

Pink Gold Star

# Drapes

Cream Gold Star

Plain Cream

Palm Tree

Sage

Sand

Orange

Orange pink flower

# Wall Linings

Cream scalloping Dove egg scalloping Magenta scalloping

Plum scalloping

Rattan chick wall

Plain cream wall with sequins

Plain dove egg wall Plain magenta wall with sequins

with sequins

Plain Indigo wall with sequins