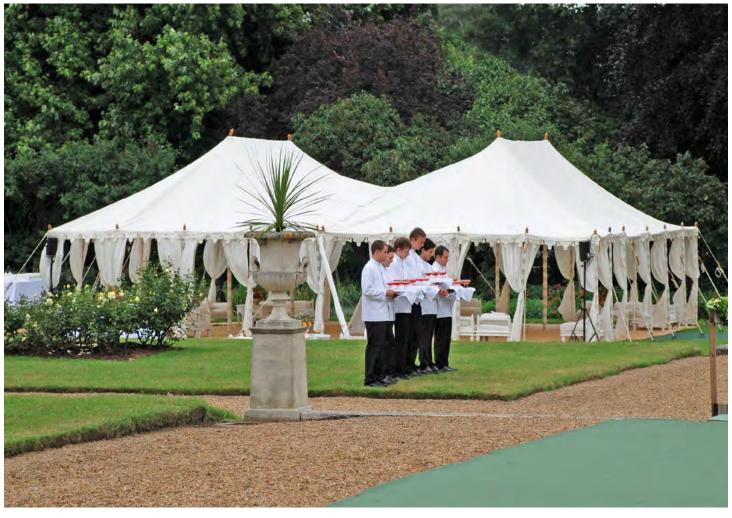

# RAJ TENT CLUB

Established in 1997, Raj Tent Club offers an extensive range of decorative tents and canopies, all made by hand in Rajasthan, India. Our tents are made from waterproofed cotton canvas and are lined with our exclusive range of linings which is extremely varied and is probably the largest in the industry.

This, together with our substantial range of furniture, lighting and accessories, allows us to offer a myriad of styling choices: from plain chic simplicity, to all out Bollywood and everything else in between. Our tents are perfect in an English country garden.

The craftsman and women we employ use the traditional skills of block printing, embroidery, tassel making and mirror work which give a gentle opulence to the finished product.

Ranging in size from 3m x 3m to 36m x 10m, our installations can cater for events ranging from the intimate dinner party to large weddings, corporate events and private celebrations with up to 360 dining guests.

For even larger events, we can install clear span marquees lined with our beautiful fabrics.

Please call Raj Tent Club on 0208 847 2212

To discuss your requirements