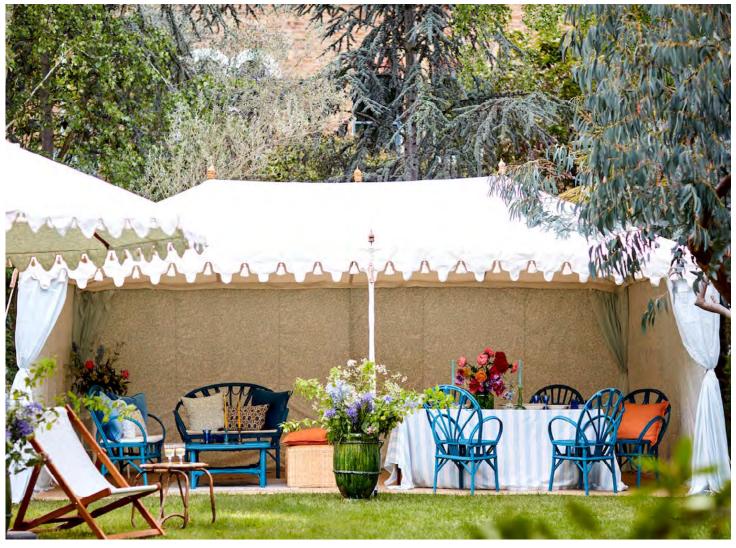

# Venue & Marquee Lining

We offer a bespoke service. Specialising in transforming barns and indoor rooms, turning what might be an uninspiring space into the extraordinary.

Our tents are suitable for indoor use and can be suspended from scaffolding frameworks to create spacious tented areas.

#### Venues

Here are some of our favourite venues where Raj Tent Club has worked or is a preferred supplier

Chelsea Physic Garden

Fulham Palace

Hampton Court Palace

Dulwich Picture Gallery

Althorpe Estate

Blenheim Palace