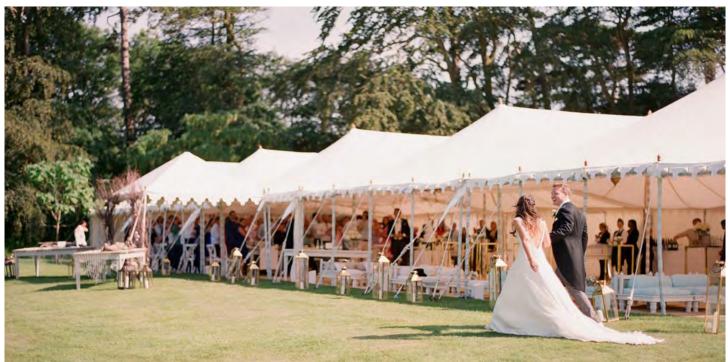

# RAJ TENT CLUB

Established in 1997, Raj Tent Club offers an extensive range of decorative tents and canopies, all made by hand in Rajasthan, India. Our tents are made from waterproofed cotton canvas and are lined with our exclusive range of linings which is extremely varied and is probably the largest in the industry.

This, together with our substantial range of furniture, lighting and accessories, allows us to offer a myriad of styling choices: from plain chic simplicity, to all out Bollywood and everything else in between. Our tents are perfect in an English country garden.

The craftsman and women we employ use the traditional skills of block printing, embroidery, tassel making and mirror work which give a gentle opulence to the finished product.

Ranging in size from 3m x 3m to 36m x 10m, our installations can cater for events ranging from the intimate dinner party to large weddings, corporate events and private celebrations with up to 360 dining guests.