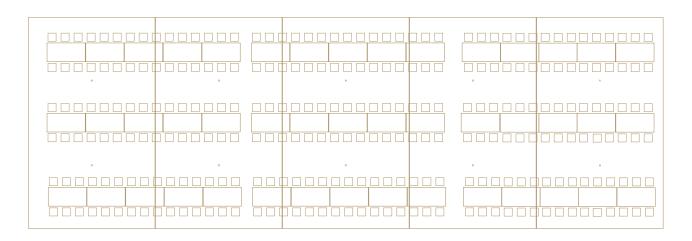

# Triple Maharaja

The Triple Maharaja is used for weddings It will comfortably accommodate 120 diners as well as a dance floor and space for a band or chill out furniture.

Tent Size: 10m x18m

Dining: Round: 180 Trestles: 150

Dining/Dancing:120