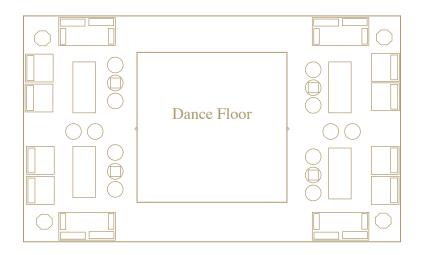

# Double Maharaja

The Double Maharaja is another tent perfect for the medium size event. It allows for 60 diners and as well as a dance floor with some chill out furniture.

Tent Size: 10m x12m

Dining: Round: 120 Trestles: 108

Dining/Dancing: 70