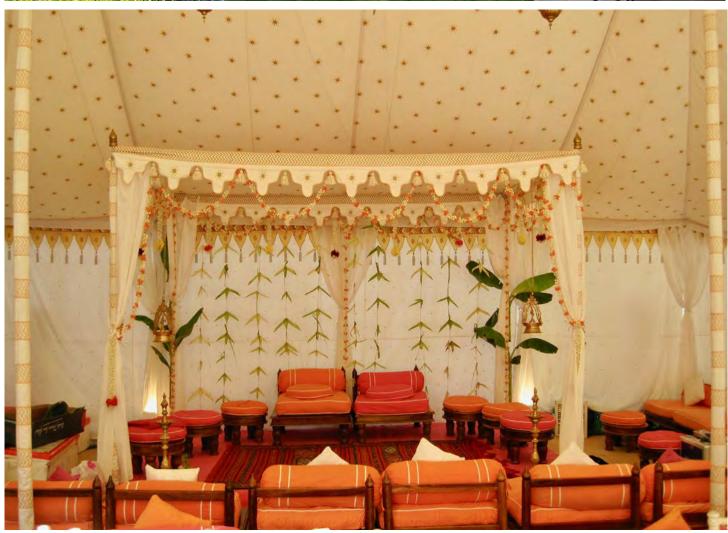

# Single Maharaja

The Single Maharaja is one of our most popular tents, the size allows it to fit into a variety of spaces. It is ideally suited for a medium size event whether it be for dining or for use as a chill out tent.

Tent Size: 6m x10m

Dining: 60

# Mahal

The Mahal provides an elegant backdrop for any occasion. From ceremonies to dancing tents.

Tent Size: 8m x12m

Dining: Round: 110 Trestles: 100

Ceremony: 140

|  | ° |  |
|--|---|--|
|  |   |  |
|  |   |  |
|  |   |  |

# Double Maharaja

The Double Maharaja is another tent perfect for the medium size event. It allows for 60 diners and as well as a dance floor with some chill out furniture.

Tent Size: 10m x12m

Dining: Round: 120 Trestles: 108