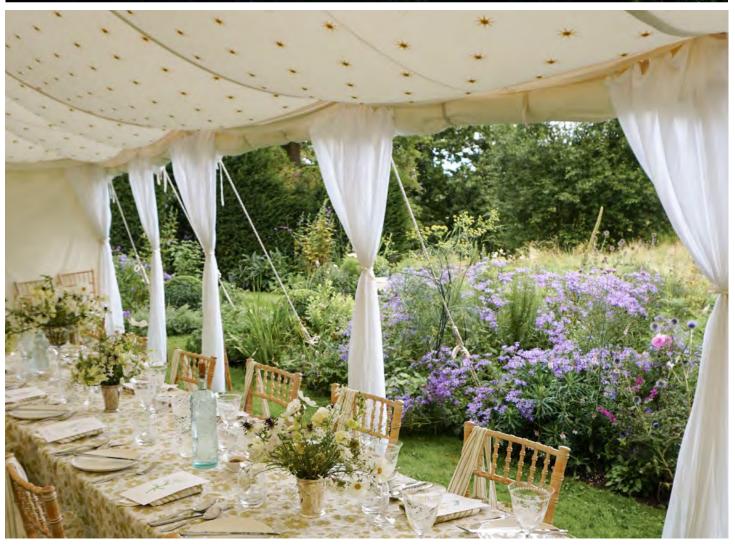

# RAJ TENT CLUB

Established in 1997, Raj Tent Club offers an extensive range of decorative tents and canopies, all made by hand in Rajasthan, India. Our tents are made from waterproofed cotton canvas and are lined with our exclusive range of linings which is extremely varied and is probably the largest in the industry.

This, together with our substantial range of furniture, lighting and accessories, allows us to offer a myriad of styling choices: from plain chic simplicity, to all out Bollywood and everything else in between. Our tents are perfect in an English country garden.

# Ceiling Linings

Plain Cream

Cream Gold Star

Dove Egg Gold Star Mushroom Gold Star

Indigo Gold Star

White on White Jalli Print

Ivory Jalli Gold Sequins

Pink Gold Star

# Drapes

Cream Gold Star

Plain Cream

Palm Tree

Sage

Sand

Orange

Orange pink flower