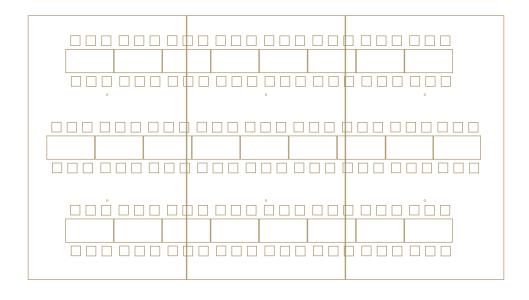

# Mahal

The Mahal provides an elegant backdrop for any occasion. From ceremonies to dancing tents.

Tent Size: 8m x12m

Dining: Round: 110 Trestles: 100

Ceremony: 140

|  | ° |  |
|--|---|--|
|  |   |  |
|  |   |  |
|  |   |  |

# Double Maharaja

The Double Maharaja is another tent perfect for the medium size event. It allows for 60 diners and as well as a dance floor with some chill out furniture.

Tent Size: 10m x12m

Dining: Round: 120 Trestles: 108

# Triple Maharaja

The Triple Maharaja is used for weddings It will comfortably accommodate 120 diners as well as a dance floor and space for a band or chill out furniture.

Tent Size: 10m x18m

Dining: Round: 180 Trestles: 150

# Quadruple Maharaja

We probably install more Quadruple Maharajas than any other tent combination. This spacious tent is ideal for the larger celebration. It will accommodate up to 150 diners and a dance floor, as well as space for a band or chill out furniture.