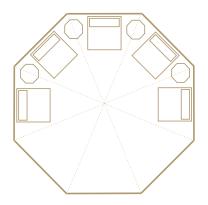

# Triple Maharaja

The Triple Maharaja is used for weddings It will comfortably accommodate 120 diners as well as a dance floor and space for a band or chill out furniture.

Tent Size: 10m x18m

Dining: Round: 180 Trestles: 150

Dining/Dancing:120