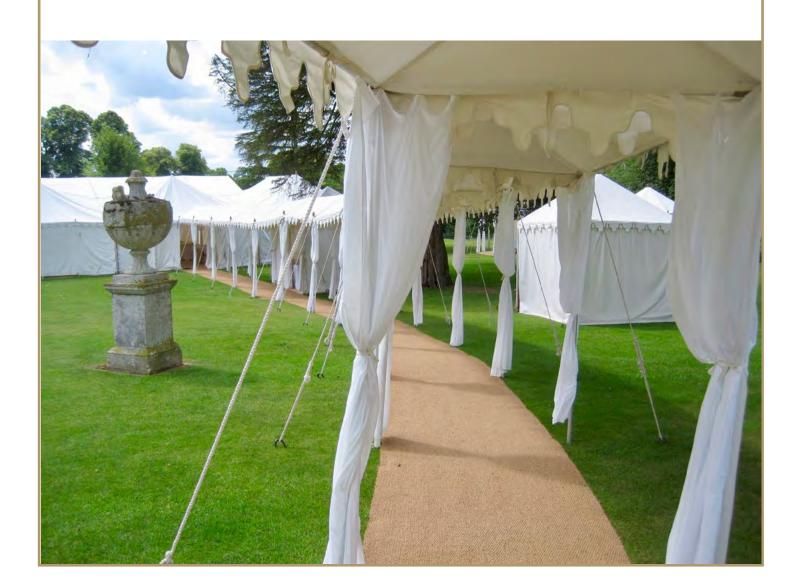

# Walkways & Flat Canopies

Walkways provide an elegant entrance or pathway for your event.
Individual units can be used as a small bar or a food station at outdoor events.

Our Flat Canopies range in size from  $2m \times 2m$  to  $3m \times 2m$ . They are an ideal to use indoors for religious ceremonies.