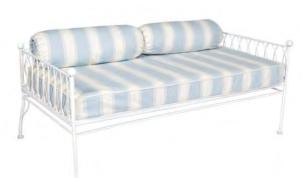

# Palm Springs

Palm Springs Chairs: Gunmetal, and White

Palm Springs Daybed Sofa White and Gold

Palm Springs sofa: Gold

Palm Springs Daybed with Canopy: White & Gunmetal