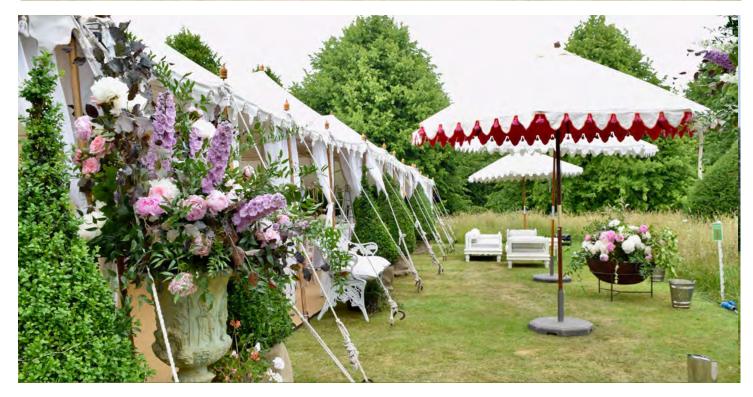

# Walkways & Flat Canopies

Walkways provide an elegant entrance or pathway for your event.
Individual units can be used as a small bar or a food station at outdoor events.

Our Flat Canopies range in size from  $2m \times 2m$  to  $3m \times 2m$ . They are an ideal to use indoors for religious ceremonies.

# Drapes

Cream Gold Star

Plain Cream

Palm Tree

Sage

Sand

Orange

Orange pink flower

# Wall Linings

Cream scalloping Dove egg scalloping Magenta scalloping

Plum scalloping

Rattan chick wall

Plain cream wall with sequins

Plain dove egg wall Plain magenta wall with sequins

with sequins

Plain Indigo wall with sequins