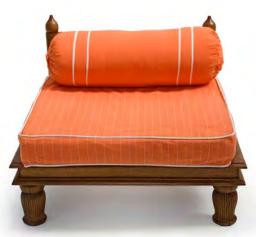

# Haveli Dark Wood Furniture

Also available in White Wood

Haveli Tall Side Table

Haveli Chair

Haveli Stool