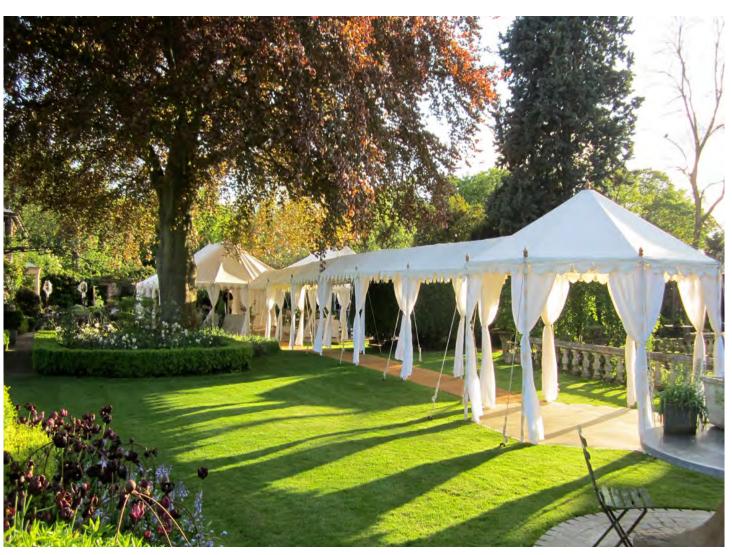

# Triple Maharaja

The Triple Maharaja is used for weddings It will comfortably accommodate 120 diners as well as a dance floor and space for a band or chill out furniture.

Tent Size: 10m x18m

Dining: Round: 180 Trestles: 150

Dining/Dancing:120