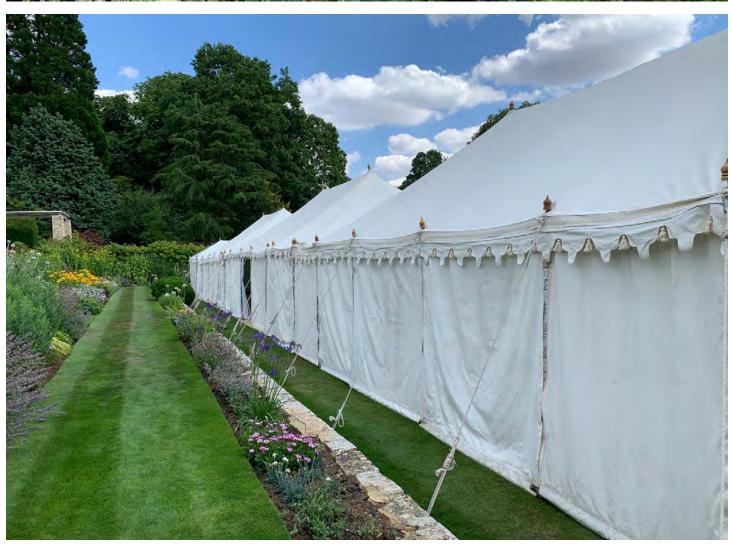

# RAJ TENT CLUB

Established in 1997, Raj Tent Club offers an extensive range of decorative tents and canopies, all made by hand in Rajasthan, India. Our tents are made from waterproofed cotton canvas and are lined with our exclusive range of linings which is extremely varied and is probably the largest in the industry.

This, together with our substantial range of furniture, lighting and accessories, allows us to offer a myriad of styling choices: from plain chic simplicity, to all out Bollywood and everything else in between. Our tents are perfect in an English country garden.

The craftsman and women we employ use the traditional skills of block printing, embroidery, tassel making and mirror work which give a gentle opulence to the finished product.

Ranging in size from 3m x 3m to 36m x 10m, our installations can cater for events ranging from the intimate dinner party to large weddings, corporate events and private celebrations with up to 360 dining guests.