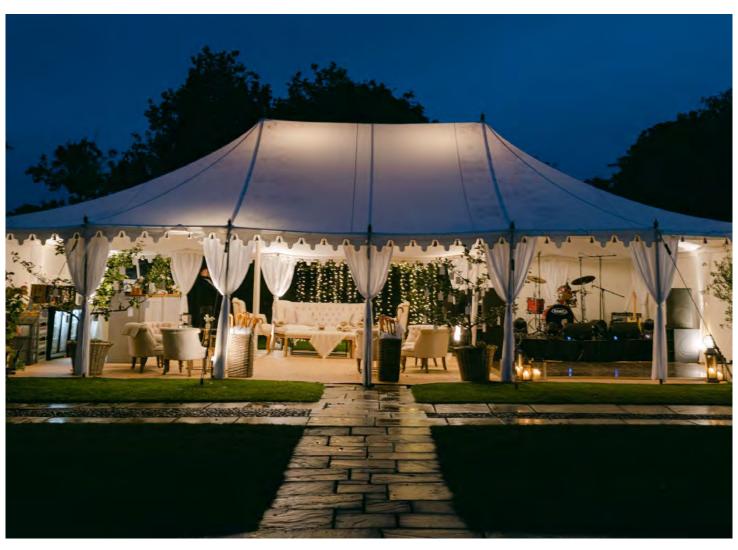

This, together with our substantial range of furniture, lighting and accessories, allows us to offer a myriad of styling choices: from plain chic simplicity, to all out Bollywood and everything else in between. Our tents are perfect in an English country garden.

The craftsman and women we employ use the traditional skills of block printing, embroidery, tassel making and mirror work which give a gentle opulence to the finished product.

Ranging in size from 3m x 3m to 36m x 10m, our installations can cater for events ranging from the intimate dinner party to large weddings, corporate events and private celebrations with up to 360 dining guests.