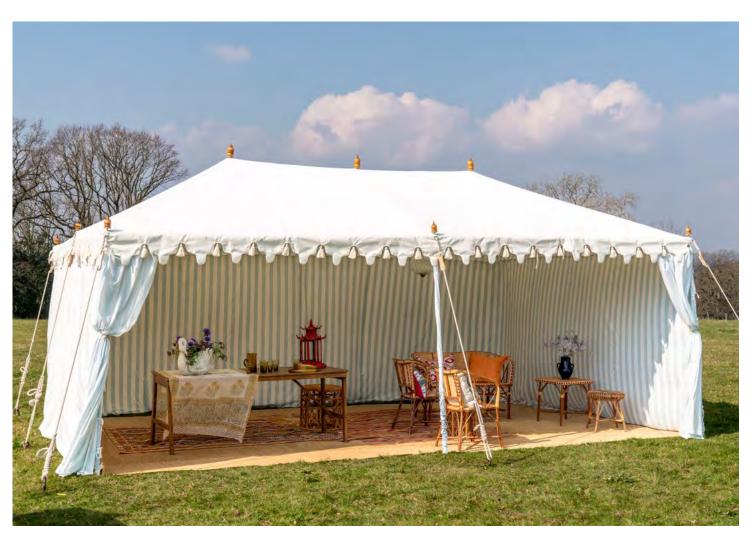

# Single Maharaja

The Single Maharaja is one of our most popular tents, the size allows it to fit into a variety of spaces. It is ideally suited for a medium size event whether it be for dining or for use as a chill out tent.

Tent Size: 6m x10m

Dining: 60