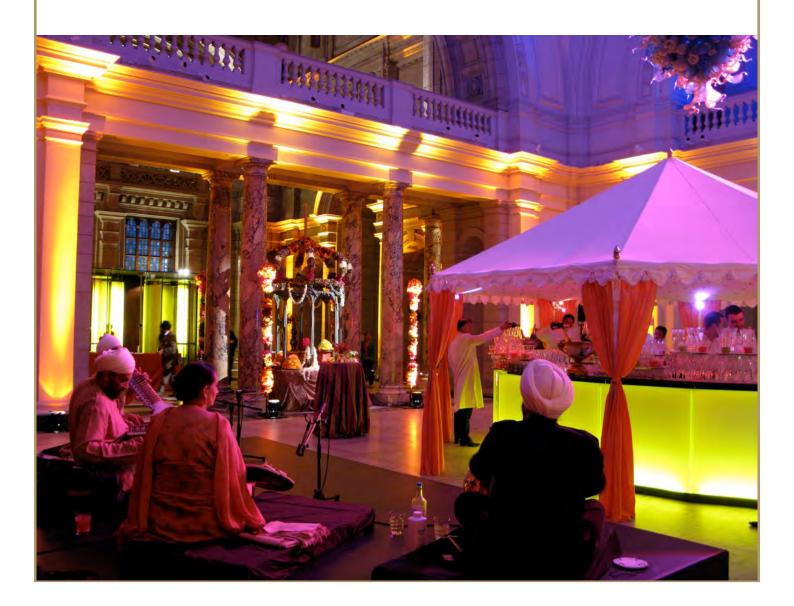

# Venue & Marquee Lining

We offer a bespoke service. Specialising in transforming barns and indoor rooms, turning what might be an uninspiring space into the extraordinary.

Our tents are suitable for indoor use and can be suspended from scaffolding frameworks to create spacious tented areas.

#### Venues

Here are some of our favourite venues where Raj Tent Club has worked or is a preferred supplier

Chelsea Physic Garden

Fulham Palace

Hampton Court Palace

Dulwich Picture Gallery

Althorpe Estate

Blenheim Palace

Clivedon House

Royal Hospital Chelsea

Orangery Holland Park

Claridges

Kensington Palace

Wilderness Reserve

Goodwood

Cornwell Manor

Lancaster House

The Grove

The V&A

Natural History Museum

Euridge Manor

Heckfield Place

Amber Lakes