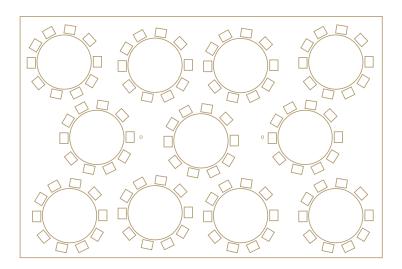

# Mahal

The Mahal provides an elegant backdrop for any occasion. From ceremonies to dancing tents.

Tent Size: 8m x12m

Dining: Round: 110 Trestles: 100

Ceremony: 140

|  | ° |  |
|--|---|--|
|  |   |  |
|  |   |  |
|  |   |  |

# Double Maharaja

The Double Maharaja is another tent perfect for the medium size event. It allows for 60 diners and as well as a dance floor with some chill out furniture.

Tent Size: 10m x12m

Dining: Round: 120 Trestles: 108

# Triple Maharaja

The Triple Maharaja is used for weddings It will comfortably accommodate 120 diners as well as a dance floor and space for a band or chill out furniture.

Tent Size: 10m x18m

Dining: Round: 180 Trestles: 150