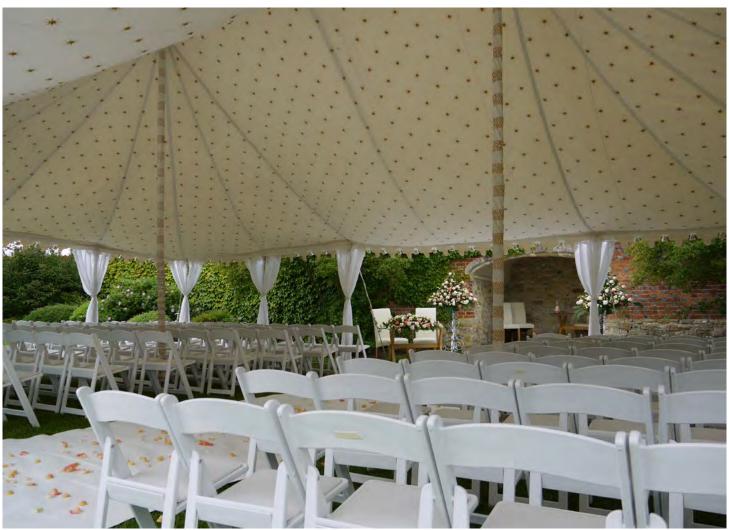

# Single Maharaja

The Single Maharaja is one of our most popular tents, the size allows it to fit into a variety of spaces. It is ideally suited for a medium size event whether it be for dining or for use as a chill out tent.

Tent Size: 6m x10m

Dining: 60

# Mahal

The Mahal provides an elegant backdrop for any occasion. From ceremonies to dancing tents.

Tent Size: 8m x12m

Dining: Round: 110 Trestles: 100

Ceremony: 140

|  | ° |  |
|--|---|--|
|  |   |  |
|  |   |  |
|  |   |  |