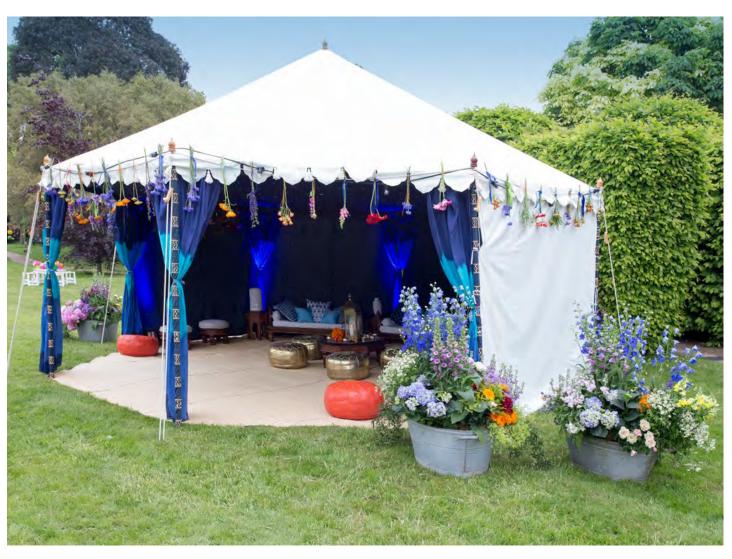

# Single Maharaja

The Single Maharaja is one of our most popular tents, the size allows it to fit into a variety of spaces. It is ideally suited for a medium size event whether it be for dining or for use as a chill out tent.

Tent Size: 6m x10m

Dining: 60