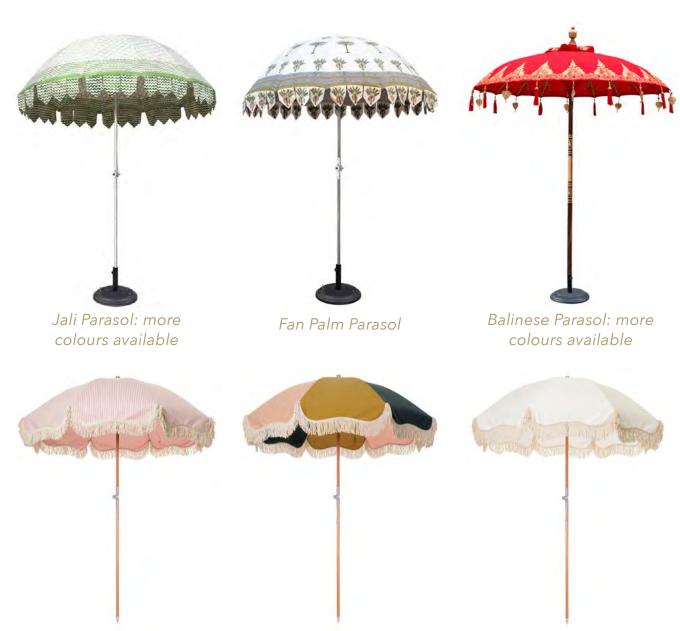

#### Parasols

Riviera parasols: more colours available

Pink Gold Star 3m Sunshade

Unit 5 The Gate Centre, Syon Gate Way, TW8 9DD Email: nomad@rajtentclub.com Tel: 0208 847 2212