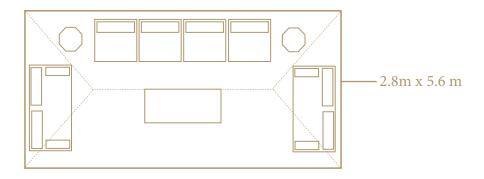

# Pergola

Our Pergola tents are the perfect option for chill out areas, bars and as an entertainment tent for children's parties.

The 3.5m Pergola is another tent ideal for a small dinner party at home in the garden. The tent can seat 12 guests around a 6ft table, or can be used as a chill out tent for 10 guests.

Alternatively, the tent can be used for a band or string quartet at a larger er event.

Tent Sizes: 2.8m x 2.8m 3.5m x 3.5m 2.8m x 5.6m