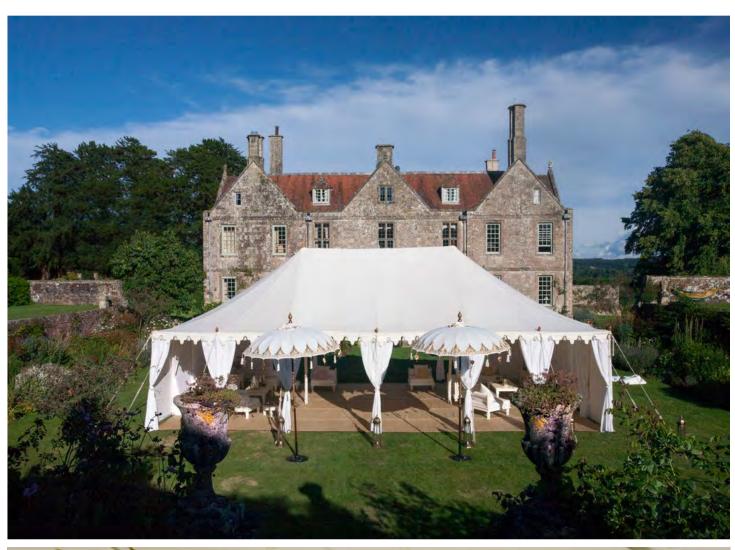

# RAJ TENT CLUB

Established in 1997, Raj Tent Club offers an extensive range of decorative tents and canopies, all made by hand in Rajasthan, India. Our tents are made from waterproofed cotton canvas and are lined with our exclusive range of linings which is extremely varied and is probably the largest in the industry.

This, together with our substantial range of furniture, lighting and accessories, allows us to offer a myriad of styling choices: from plain chic simplicity, to all out Bollywood and everything else in between. Our tents are perfect in an English country garden.

The craftsman and women we employ use the traditional skills of block printing, embroidery, tassel making and mirror work which give a gentle opulence to the finished product.

Ranging in size from 3m x 3m to 36m x 10m, our installations can cater for events ranging from the intimate dinner party to large weddings, corporate events and private celebrations with up to 360 dining guests.