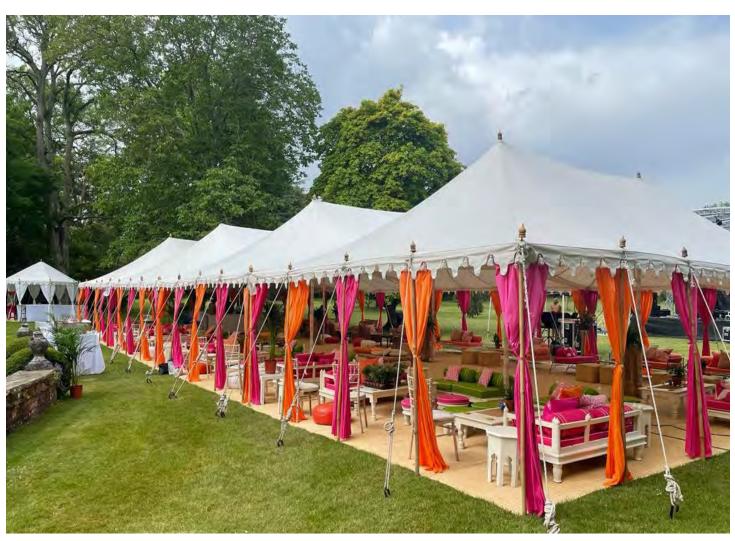

This, together with our substantial range of furniture, lighting and accessories, allows us to offer a myriad of styling choices: from plain chic simplicity, to all out Bollywood and everything else in between. Our tents are perfect in an English country garden.

The craftsman and women we employ use the traditional skills of block printing, embroidery, tassel making and mirror work which give a gentle opulence to the finished product.

Ranging in size from 3m x 3m to 36m x 10m, our installations can cater for events ranging from the intimate dinner party to large weddings, corporate events and private celebrations with up to 360 dining guests.