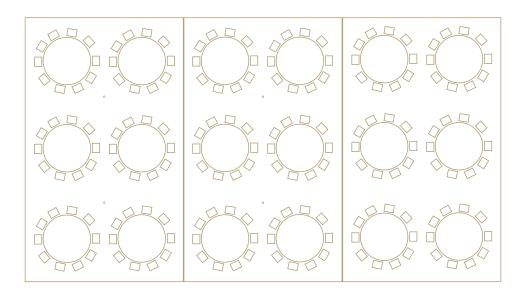

# Mahal

The Mahal provides an elegant backdrop for any occasion. From ceremonies to dancing tents.

Tent Size: 8m x12m

Dining: Round: 110 Trestles: 100

Ceremony: 140

|  | ° |  |
|--|---|--|
|  |   |  |
|  |   |  |
|  |   |  |

# Triple Maharaja

The Triple Maharaja is used for weddings It will comfortably accommodate 120 diners as well as a dance floor and space for a band or chill out furniture.

Tent Size: 10m x18m

Dining: Round: 180 Trestles: 150

# Quadruple Maharaja

We probably install more Quadruple Maharajas than any other tent combination. This spacious tent is ideal for the larger celebration. It will accommodate up to 150 diners and a dance floor, as well as space for a band or chill out furniture.

Tent Size: 10m x 24m

Dining: Round: 240 Trestles: 220

Dining/Dancing: 150