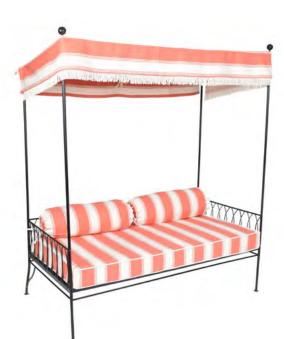

# Palm Springs

Palm Springs Chairs: Gunmetal, and White

Palm Springs Daybed Sofa White and Gold

Palm Springs sofa: Gold

Palm Springs Daybed with Canopy: White & Gunmetal