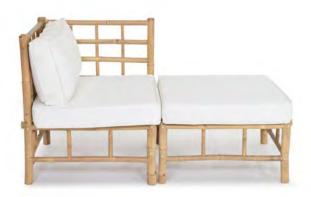

# Bamboo

Bamboo chair

Bamboo coffee table

Bamboo sofa

Bamboo stool

Bamboo chaise

Bamboo corner sofa/chaise