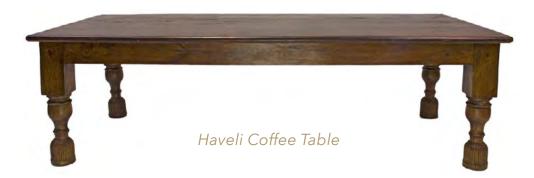

# Haveli Dark Wood Furniture

Also available in White Wood

Haveli Tall Side Table

Haveli Chair

Haveli Stool