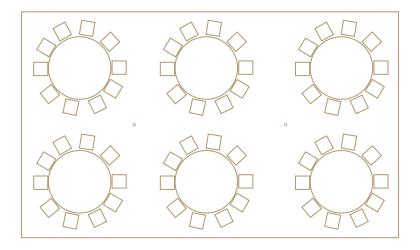

# Mahal

The Mahal provides an elegant backdrop for any occasion. From ceremonies to dancing tents.

Tent Size: 8m x12m

Dining: Round: 110 Trestles: 100

Ceremony: 140

|  | ° |  |
|--|---|--|
|  |   |  |
|  |   |  |
|  |   |  |