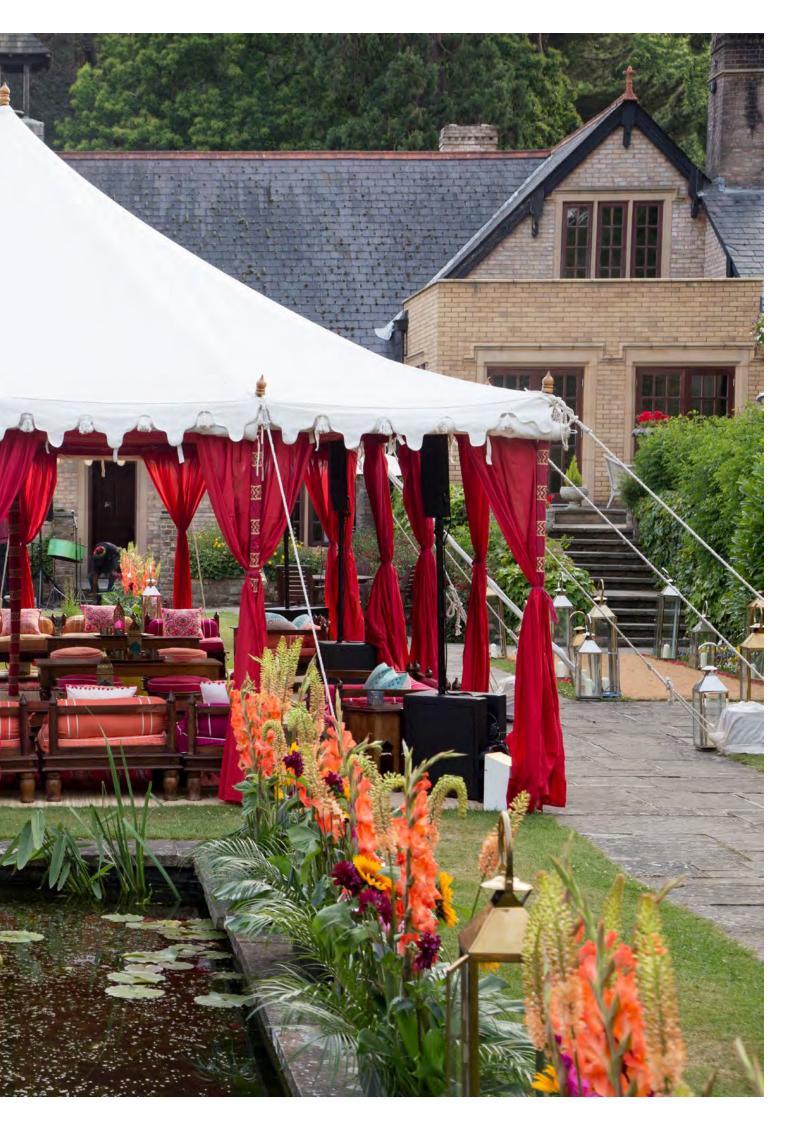

# RAJ TENT CLUB

Established in 1997, Raj Tent Club offers an extensive range of decorative tents and canopies, all made by hand in Rajasthan, India. Our tents are made from waterproofed cotton canvas and are lined with our exclusive range of linings which is extremely varied and is probably the largest in the industry.

This, together with our substantial range of furniture, lighting and accessories, allows us to offer a myriad of styling choices: from plain chic simplicity, to all out Bollywood and everything else in between. Our tents are perfect in an English country garden.

The craftsman and women we employ use the traditional skills of block printing, embroidery, tassel making and mirror work which give a gentle opulence to the finished product.

Ranging in size from 3m x 3m to 36m x 10m, our installations can cater for events ranging from the intimate dinner party to large weddings, corporate events and private celebrations with up to 360 dining guests.