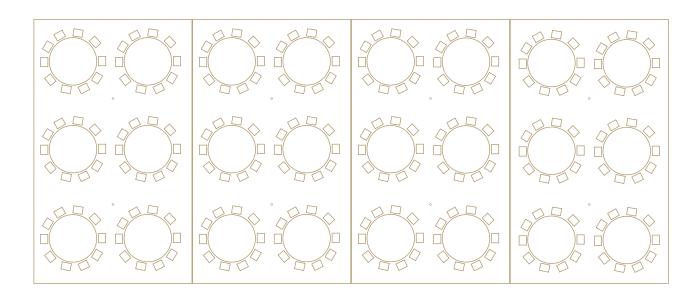

# Triple Maharaja

The Triple Maharaja is used for weddings It will comfortably accommodate 120 diners as well as a dance floor and space for a band or chill out furniture.

Tent Size: 10m x18m

Dining: Round: 180 Trestles: 150

# Quadruple Maharaja

We probably install more Quadruple Maharajas than any other tent combination. This spacious tent is ideal for the larger celebration. It will accommodate up to 150 diners and a dance floor, as well as space for a band or chill out furniture.

Tent Size: 10m x 24m

Dining: Round: 240 Trestles: 220

Dining/Dancing: 150