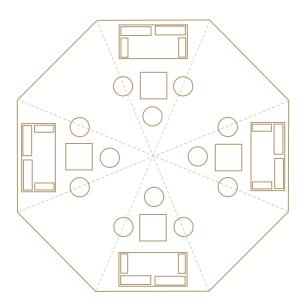

# Quintuple Maharaja & Sextuple Maharaja

The Quintuple Maharaja and Sextuple Maharaja are tents for entertaining on a grand scale and is perfect when more space is required.

Tent Size:

Quintuple: 10m x 30m Sextuple: 10m x 36m

Dining:

Quintuple: Rounds: 300 Trestles: 270 Sextuple: Rounds: 360 Trestles: 320

Dining/Dancing:

Quintuple: 240 Sextuple: 240

Standing:

Quintuple: 500 Sextuple: 600