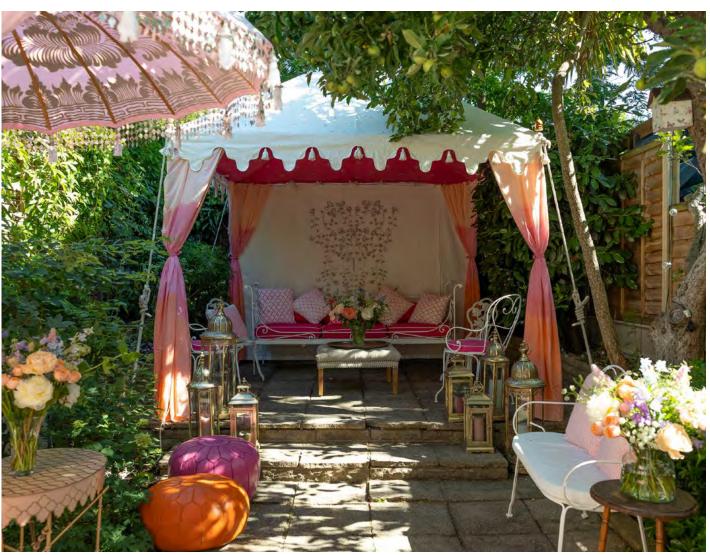

# Raj Tent

The Raj Tent is ideal for the smaller intimate event. It is often used as a chill out tent or a bar and dance tent. The Metal Frame Raj can seamlessly expand your home for additional dining space.

Tent Size: 6m x 4m

Dining: 24