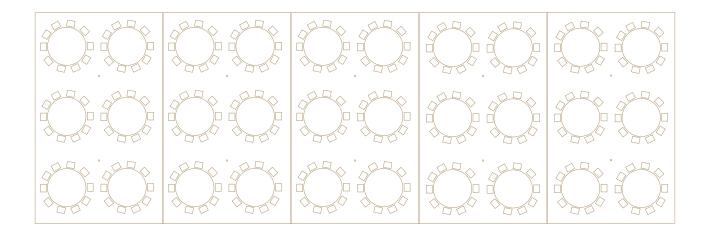

# Mahal

The Mahal provides an elegant backdrop for any occasion. From ceremonies to dancing tents.

Tent Size: 8m x12m

Dining: Round: 110 Trestles: 100

Ceremony: 140

|  | ° |  |
|--|---|--|
|  |   |  |
|  |   |  |
|  |   |  |

# Triple Maharaja

The Triple Maharaja is used for weddings It will comfortably accommodate 120 diners as well as a dance floor and space for a band or chill out furniture.

Tent Size: 10m x18m

Dining: Round: 180 Trestles: 150

# Quadruple Maharaja

We probably install more Quadruple Maharajas than any other tent combination. This spacious tent is ideal for the larger celebration. It will accommodate up to 150 diners and a dance floor, as well as space for a band or chill out furniture.

Tent Size: 10m x 24m

Dining: Round: 240 Trestles: 220

Dining/Dancing: 150