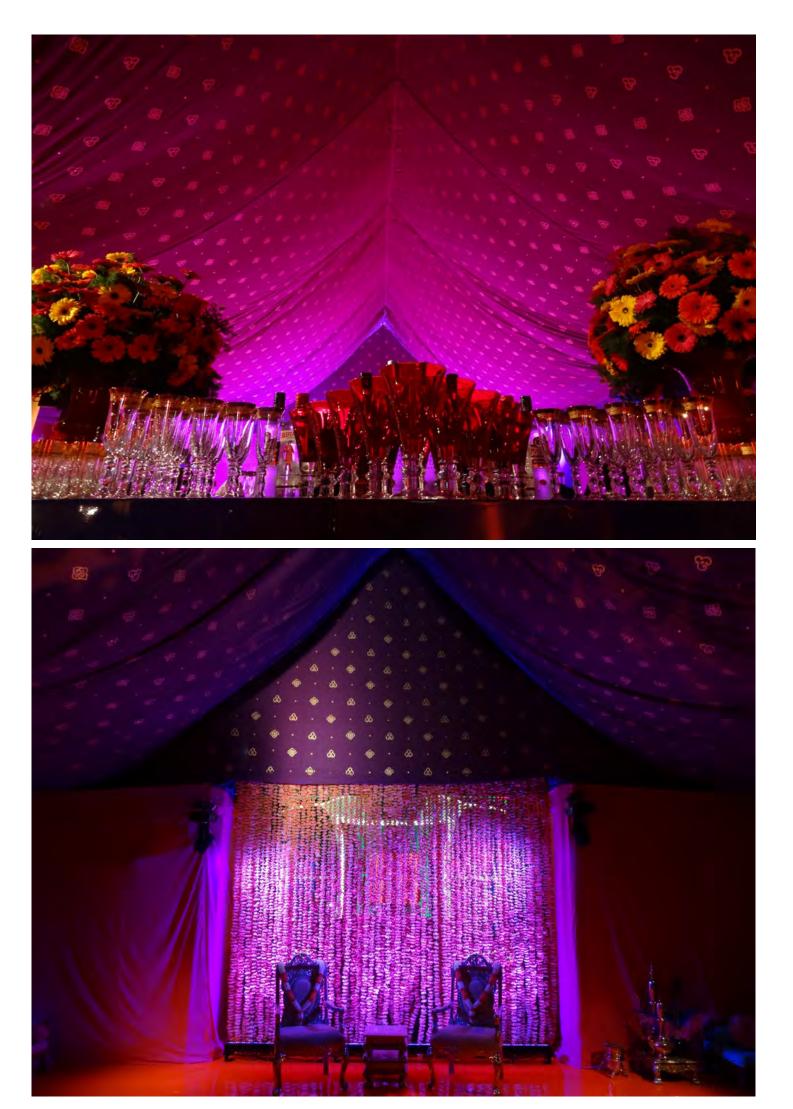

This, together with our substantial range of furniture, lighting and accessories, allows us to offer a myriad of styling choices: from plain chic simplicity, to all out Bollywood and everything else in between. Our tents are perfect in an English country garden.

The craftsman and women we employ use the traditional skills of block printing, embroidery, tassel making and mirror work which give a gentle opulence to the finished product.

Ranging in size from 3m x 3m to 36m x 10m, our installations can cater for events ranging from the intimate dinner party to large weddings, corporate events and private celebrations with up to 360 dining guests.