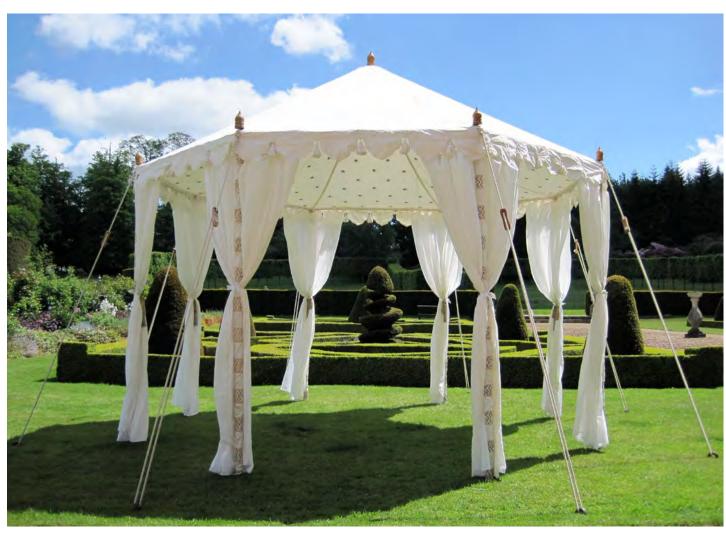

# Raj Tent

The Raj Tent is ideal for the smaller intimate event. It is often used as a chill out tent or a bar and dance tent. The Metal Frame Raj can seamlessly expand your home for additional dining space.

Tent Size: 6m x 4m

Dining: 24