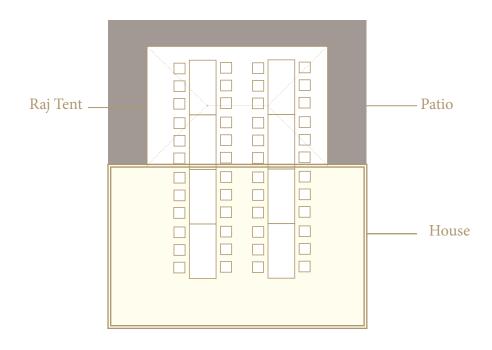

# Venue & Marquee Lining

We offer a bespoke service. Specialising in transforming barns and indoor rooms, turning what might be an uninspiring space into the extraordinary.

Our tents are suitable for indoor use and can be suspended from scaffolding frameworks to create spacious tented areas.