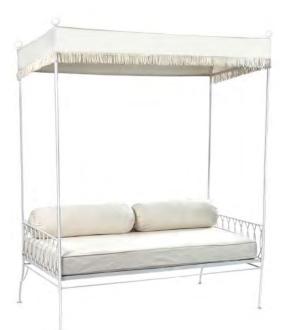

# Palm Springs

Palm Springs Chairs: Gunmetal, and White

Palm Springs Daybed Sofa White and Gold

Palm Springs sofa: Gold

Palm Springs Daybed with Canopy: White & Gunmetal