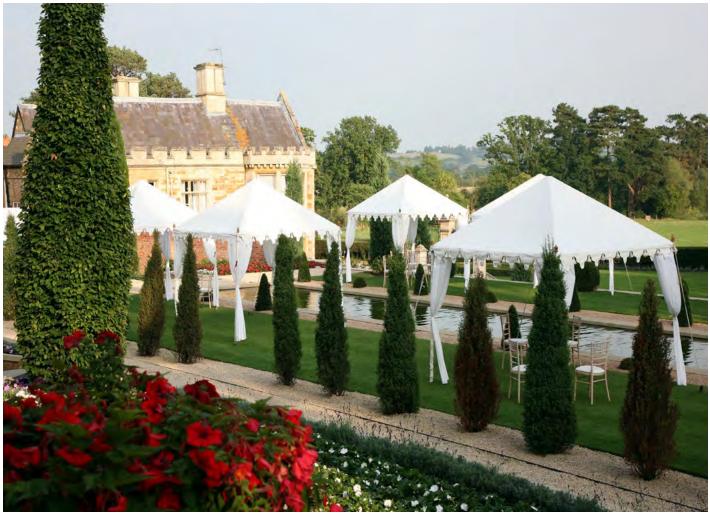

For even larger events, we can install clear span marquees lined with our beautiful fabrics.

Please call Raj Tent Club on 0208 847 2212

To discuss your requirements

# Venue & Marquee Lining

We offer a bespoke service. Specialising in transforming barns and indoor rooms, turning what might be an uninspiring space into the extraordinary.

Our tents are suitable for indoor use and can be suspended from scaffolding frameworks to create spacious tented areas.