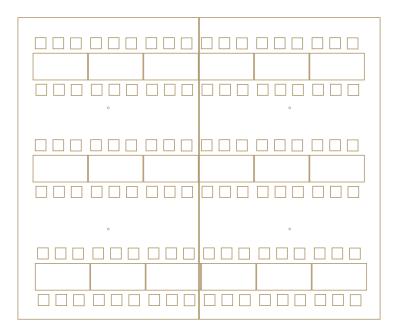

# Mahal

The Mahal provides an elegant backdrop for any occasion. From ceremonies to dancing tents.

Tent Size: 8m x12m

Dining: Round: 110 Trestles: 100

Ceremony: 140

|  | ° |  |
|--|---|--|
|  |   |  |
|  |   |  |
|  |   |  |

# Double Maharaja

The Double Maharaja is another tent perfect for the medium size event. It allows for 60 diners and as well as a dance floor with some chill out furniture.

Tent Size: 10m x12m

Dining: Round: 120 Trestles: 108

# Triple Maharaja

The Triple Maharaja is used for weddings It will comfortably accommodate 120 diners as well as a dance floor and space for a band or chill out furniture.

Tent Size: 10m x18m

Dining: Round: 180 Trestles: 150

# Quadruple Maharaja

We probably install more Quadruple Maharajas than any other tent combination. This spacious tent is ideal for the larger celebration. It will accommodate up to 150 diners and a dance floor, as well as space for a band or chill out furniture.