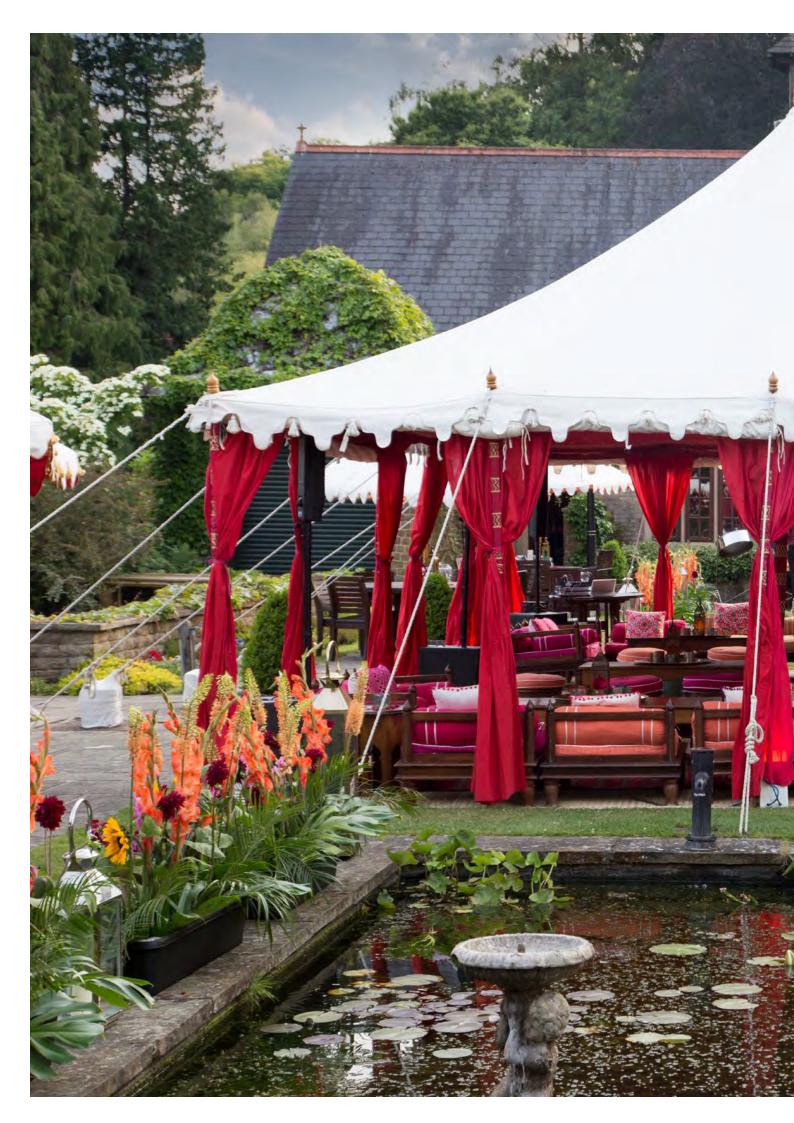

# Venue & Marquee Lining

We offer a bespoke service. Specialising in transforming barns and indoor rooms, turning what might be an uninspiring space into the extraordinary.

Our tents are suitable for indoor use and can be suspended from scaffolding frameworks to create spacious tented areas.

#### Venues

Here are some of our favourite venues where Raj Tent Club has worked or is a preferred supplier

Chelsea Physic Garden

Fulham Palace

Hampton Court Palace

Dulwich Picture Gallery

Althorpe Estate

Blenheim Palace

Clivedon House

Royal Hospital Chelsea

Orangery Holland Park

Claridges

Kensington Palace

Wilderness Reserve

Goodwood

Cornwell Manor

Lancaster House

The Grove

The V&A

Natural History Museum

Euridge Manor

Heckfield Place

Amber Lakes