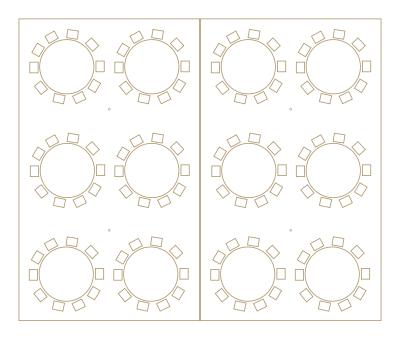

# Mahal

The Mahal provides an elegant backdrop for any occasion. From ceremonies to dancing tents.

Tent Size: 8m x12m

Dining: Round: 110 Trestles: 100

Ceremony: 140

|  | ° |  |
|--|---|--|
|  |   |  |
|  |   |  |
|  |   |  |

# Double Maharaja

The Double Maharaja is another tent perfect for the medium size event. It allows for 60 diners and as well as a dance floor with some chill out furniture.

Tent Size: 10m x12m

Dining: Round: 120 Trestles: 108

# Triple Maharaja

The Triple Maharaja is used for weddings It will comfortably accommodate 120 diners as well as a dance floor and space for a band or chill out furniture.

Tent Size: 10m x18m

Dining: Round: 180 Trestles: 150

# Quadruple Maharaja

We probably install more Quadruple Maharajas than any other tent combination. This spacious tent is ideal for the larger celebration. It will accommodate up to 150 diners and a dance floor, as well as space for a band or chill out furniture.