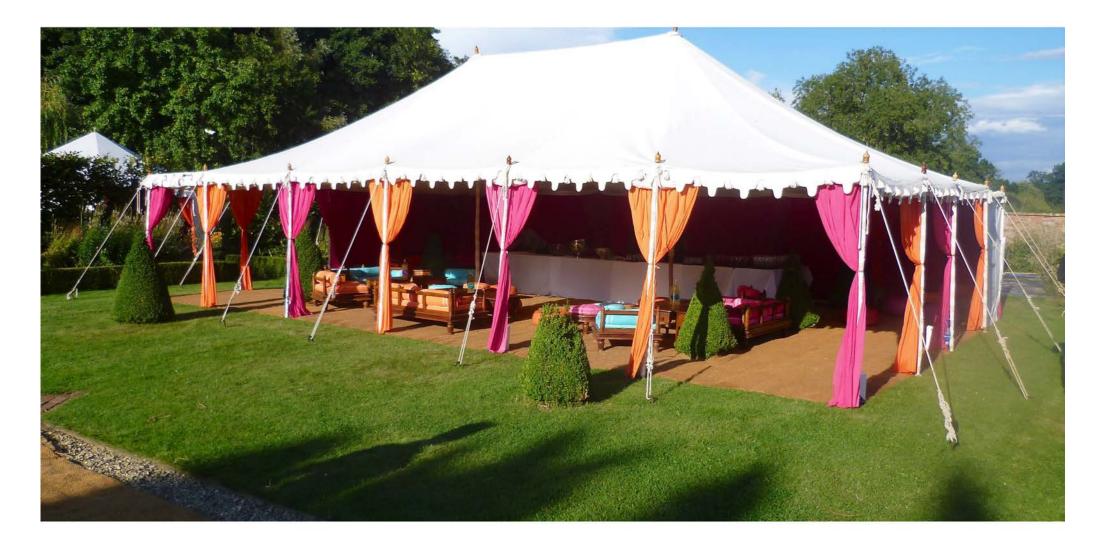

Dining on long tables

Quintuple Maharaja 10m x 30m with entrance Pergola 2.8m x 2.8m

Double Maharaja 10m x 12m at The Grove

Mahal Tent 8m x 12m

Mahal Tent 8m x 12m

Traditional Raj Tent 6m x 4m

Metal Frame Tent 6m x 4m