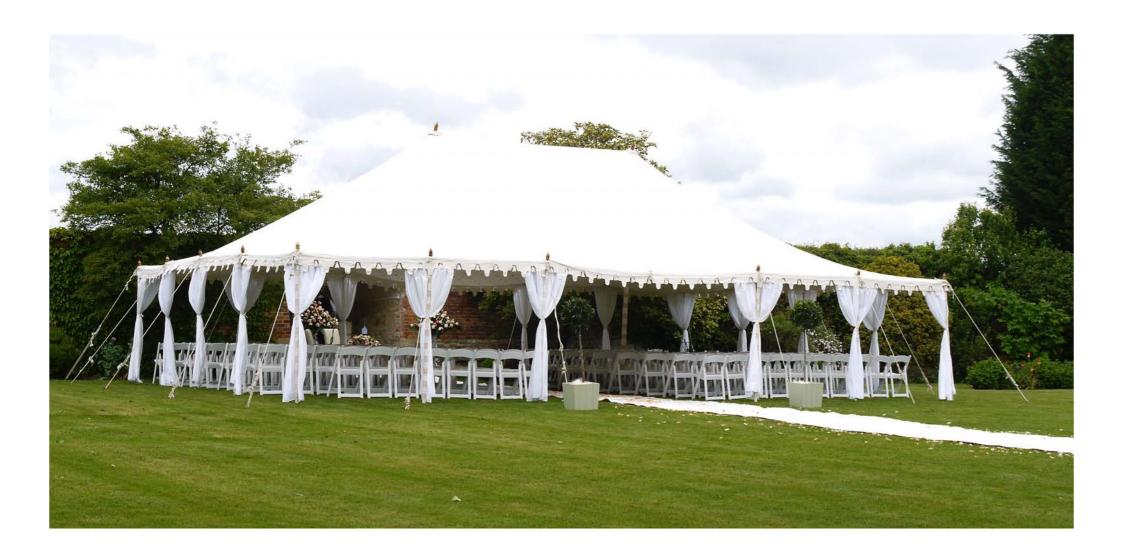

The gentle opulence of the Maharaja tent makes it perfect for wedding ceremonies, parties, receptions, buffets and formal dinners.

Ι

Sixtuple Maharaja 10m x 36m

Quintuple Maharaja 10m x 30m at Kensington Palace Orangerie