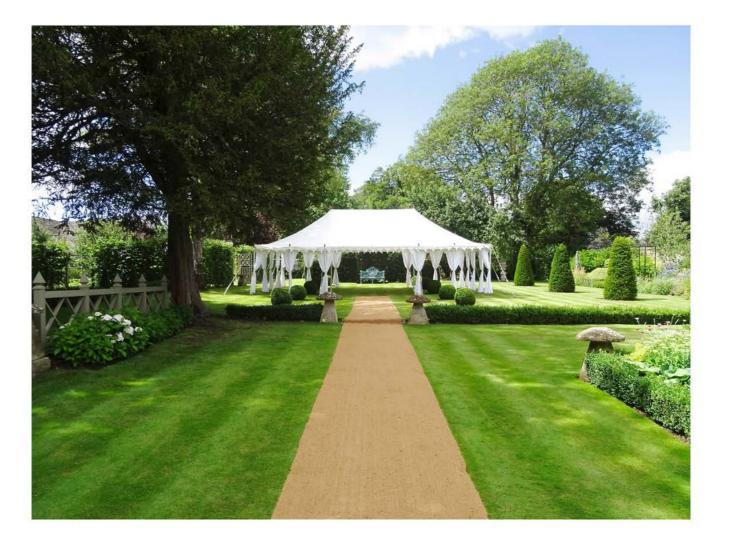

Dining on long tables

Quintuple Maharaja 10m x 30m with entrance Pergola 2.8m x 2.8m

Double Maharaja 10m x 12m at The Grove

Mahal Tent 8m x 12m

Mahal Tent 8m x 12m

Traditional Raj Tent 6m x 4m

Metal Frame Tent 6m x 4m