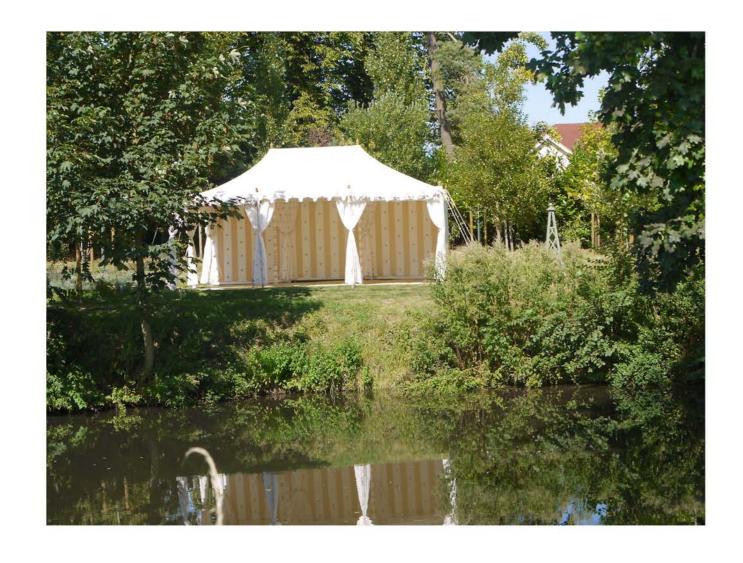

Dining on long tables

Quintuple Maharaja 10m x 30m with entrance Pergola 2.8m x 2.8m

Double Maharaja 10m x 12m at The Grove

Mahal Tent 8m x 12m

Mahal Tent 8m x 12m

Traditional Raj Tent 6m x 4m

Metal Frame Tent 6m x 4m