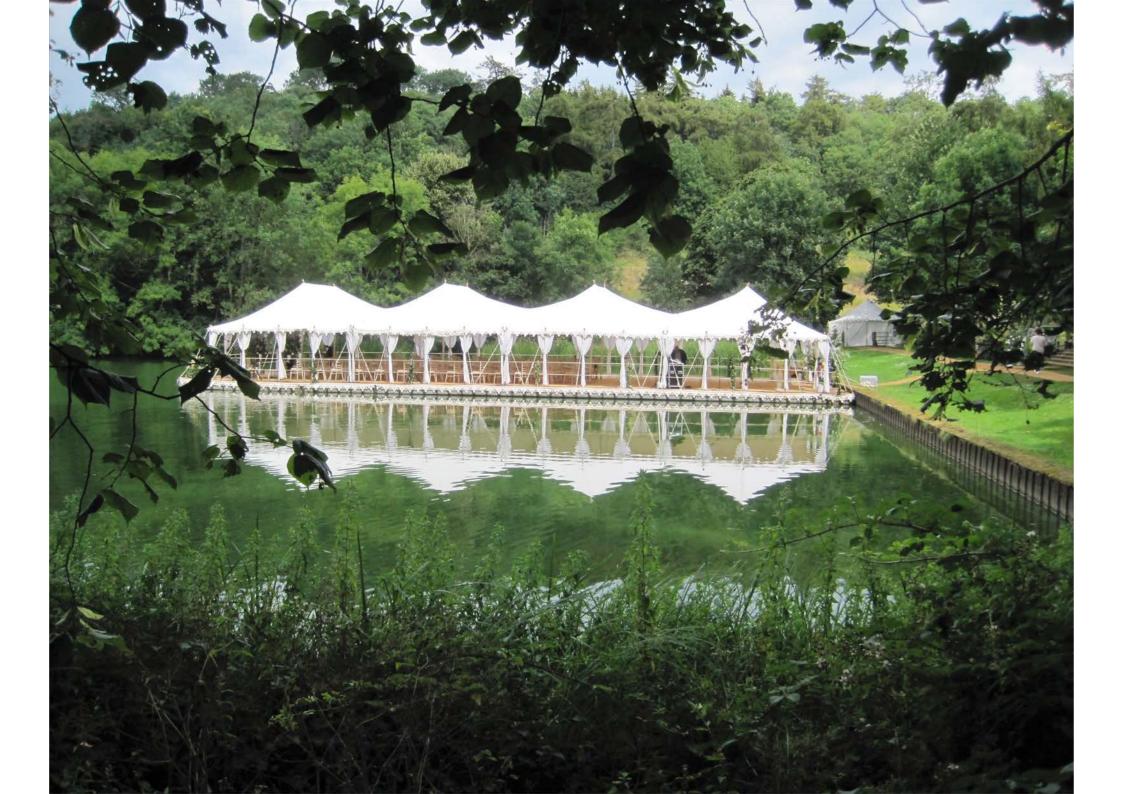

The gentle opulence of the Maharaja tent makes it perfect for wedding ceremonies, parties, receptions, buffets and formal dinners.

Ι

Sixtuple Maharaja 10m x 36m

Quintuple Maharaja 10m x 30m at Kensington Palace Orangerie