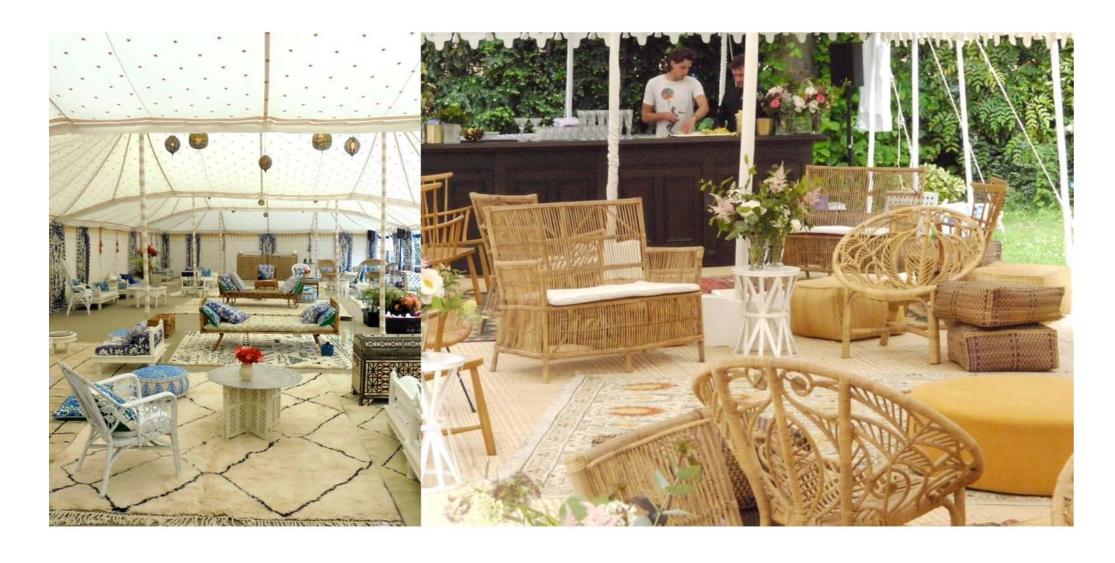

Raj Tent on clients roof terrace

Pavilion 6m & Pavilion 4m

Pergola 2m x 2m Series of Pergola 2.8m x 2.8m

Selection of furniture