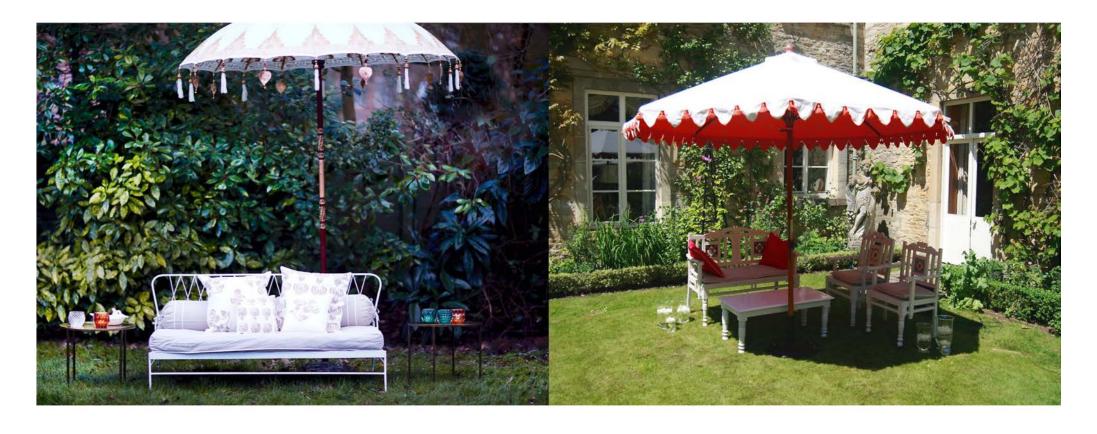

Raj Tent on clients roof terrace

Pavilion 6m & Pavilion 4m

Pergola 2m x 2m Series of Pergola 2.8m x 2.8m

Selection of furniture