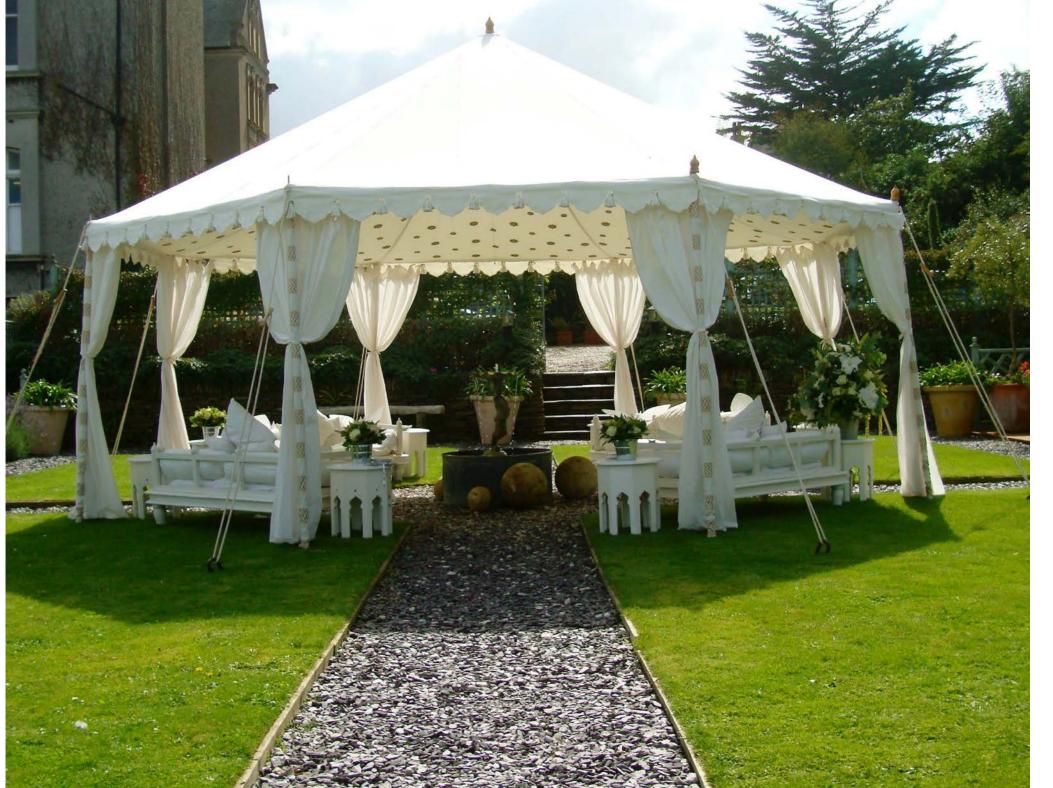

Dining on long tables

Quintuple Maharaja 10m x 30m with entrance Pergola 2.8m x 2.8m

Double Maharaja 10m x 12m at The Grove

Mahal Tent 8m x 12m

Mahal Tent 8m x 12m

Traditional Raj Tent 6m x 4m

Metal Frame Tent 6m x 4m