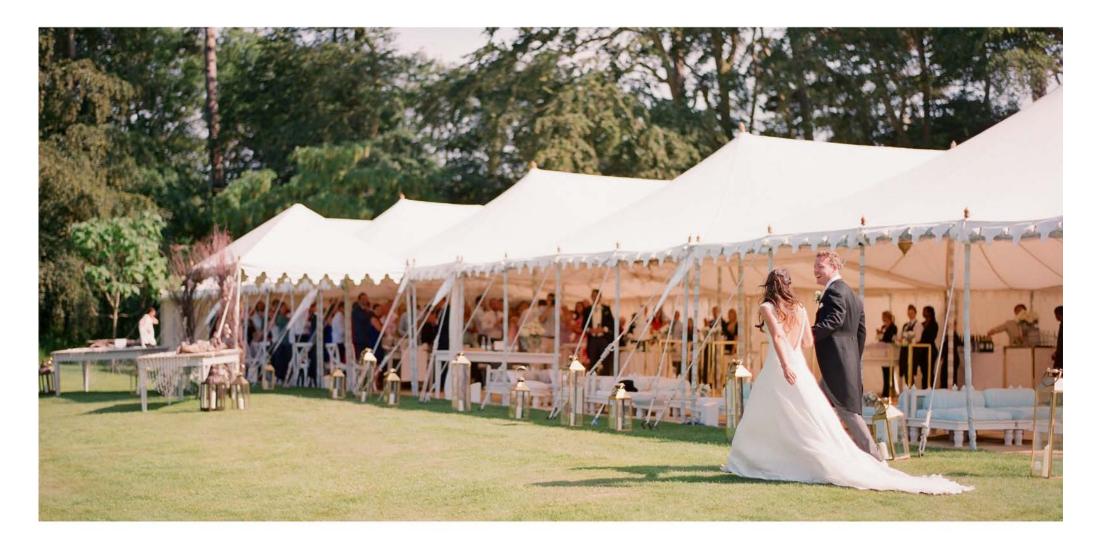

The gentle opulence of the Maharaja tent makes it perfect for wedding ceremonies, parties, receptions, buffets and formal dinners.

Ι

Sixtuple Maharaja 10m x 36m

Quintuple Maharaja 10m x 30m at Kensington Palace Orangerie