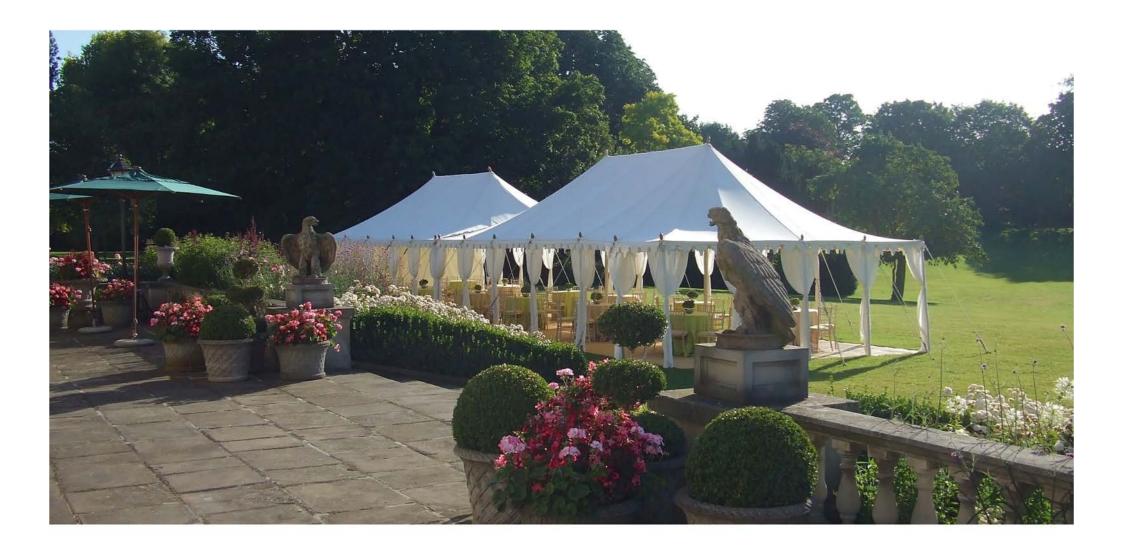

Dining on long tables

Quintuple Maharaja 10m x 30m with entrance Pergola 2.8m x 2.8m

Double Maharaja 10m x 12m at The Grove

Mahal Tent 8m x 12m

Mahal Tent 8m x 12m

Traditional Raj Tent 6m x 4m

Metal Frame Tent 6m x 4m