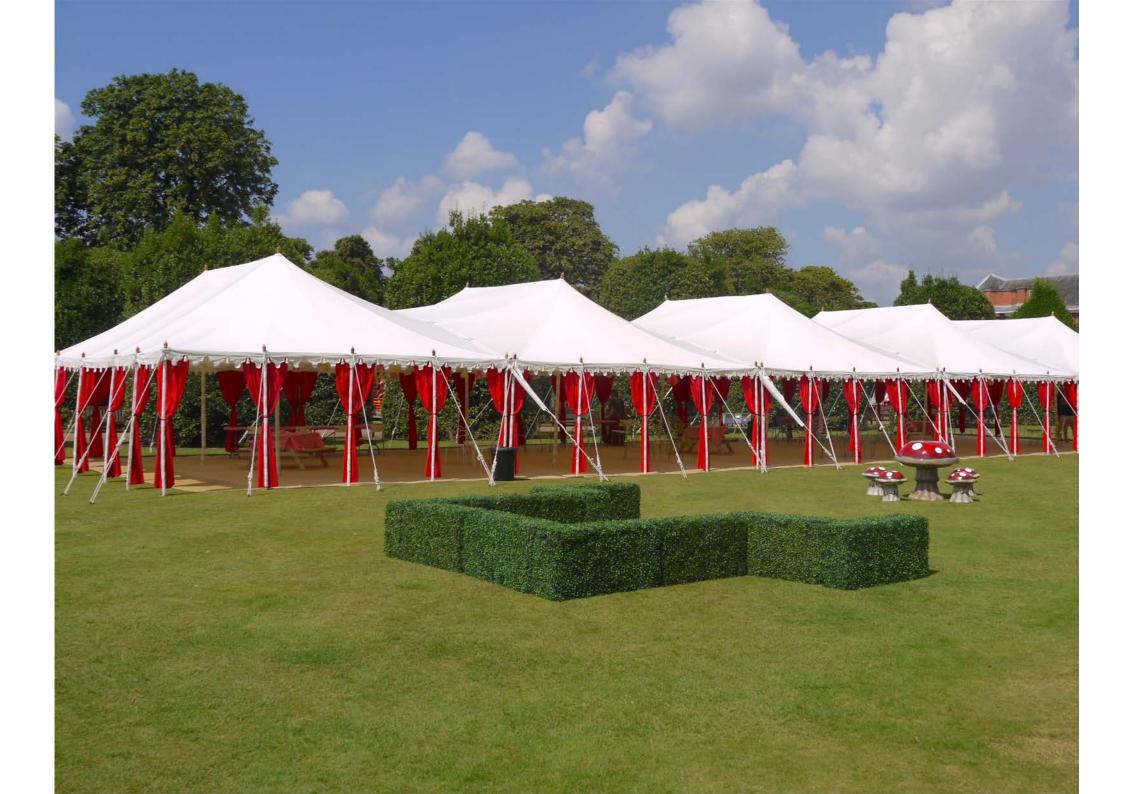

The gentle opulence of the Maharaja tent makes it perfect for wedding ceremonies, parties, receptions, buffets and formal dinners.

Ι

Sixtuple Maharaja 10m x 36m

Quintuple Maharaja 10m x 30m at Kensington Palace Orangerie