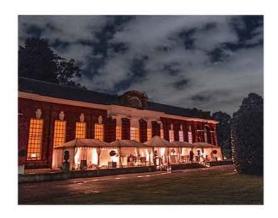

The gentle opulence of the Maharaja tent makes it perfect for wedding ceremonies, parties, receptions, buffets and formal dinners.

Ι

Sixtuple Maharaja 10m x 36m

Quintuple Maharaja 10m x 30m at Kensington Palace Orangerie