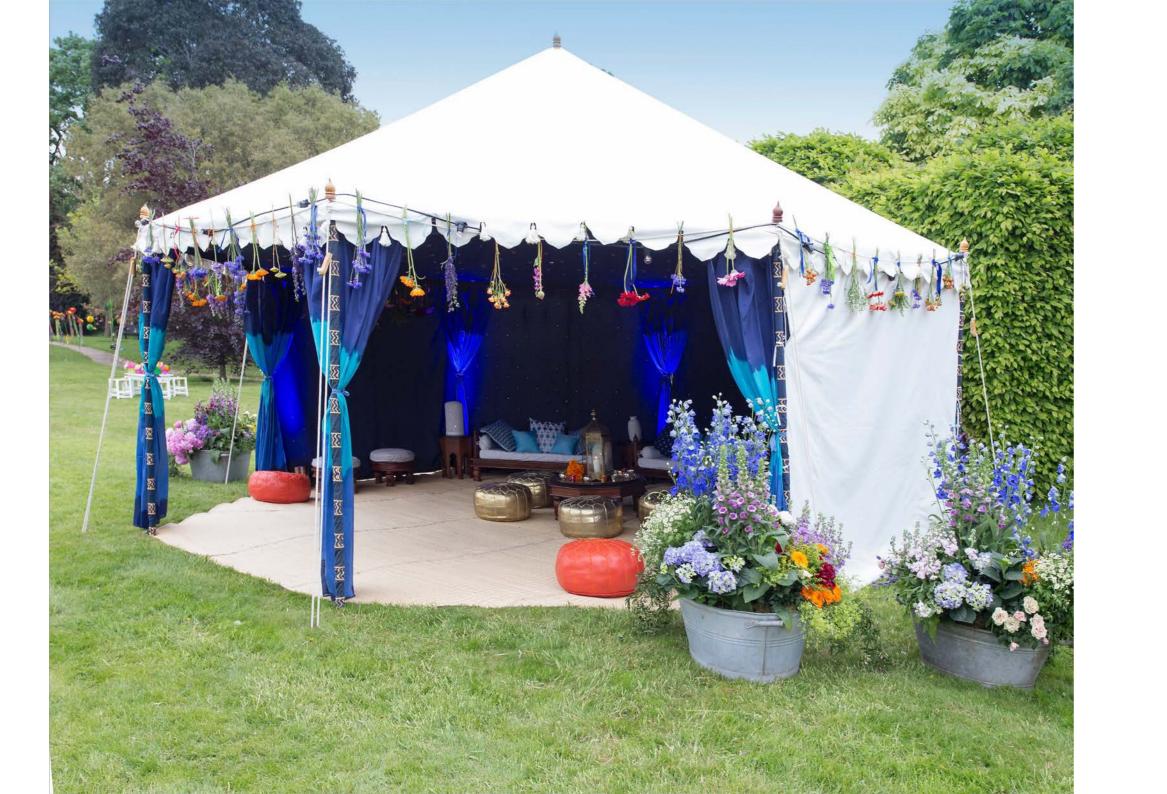

Dining on long tables

Quintuple Maharaja 10m x 30m with entrance Pergola 2.8m x 2.8m

Double Maharaja 10m x 12m at The Grove

Mahal Tent 8m x 12m

Mahal Tent 8m x 12m

Traditional Raj Tent 6m x 4m

Metal Frame Tent 6m x 4m