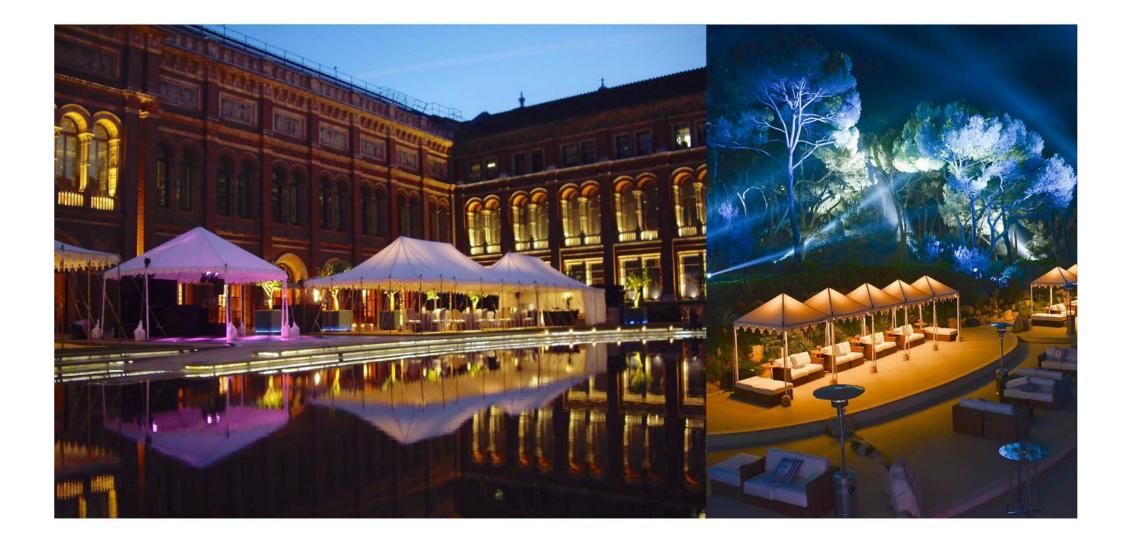

The gentle opulence of the Maharaja tent makes it perfect for wedding ceremonies, parties, receptions, buffets and formal dinners.

Ι

Sixtuple Maharaja 10m x 36m

Quintuple Maharaja 10m x 30m at Kensington Palace Orangerie