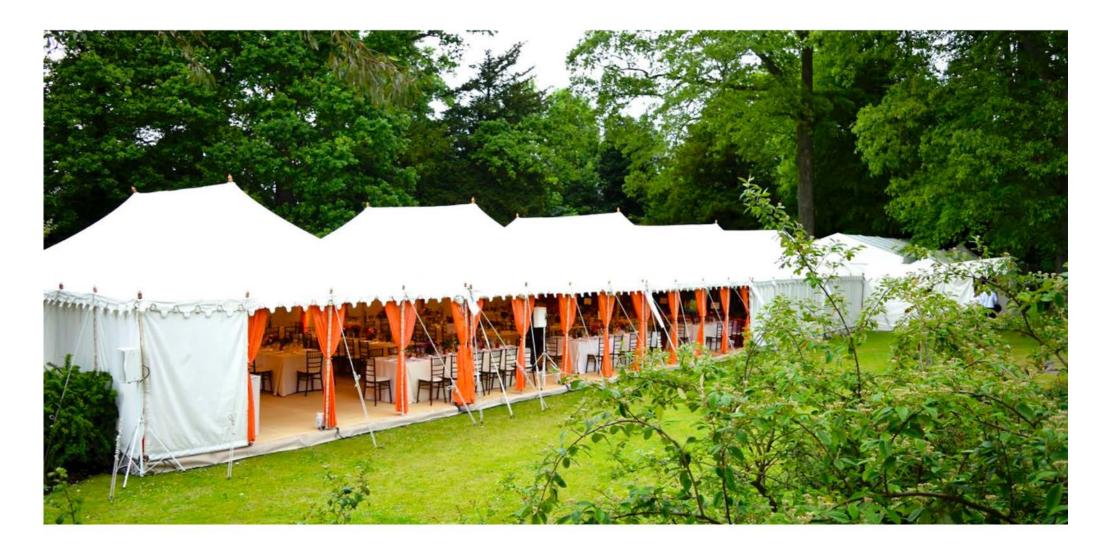

The gentle opulence of the Maharaja tent makes it perfect for wedding ceremonies, parties, receptions, buffets and formal dinners.

Ι

Sixtuple Maharaja 10m x 36m

Quintuple Maharaja 10m x 30m at Kensington Palace Orangerie