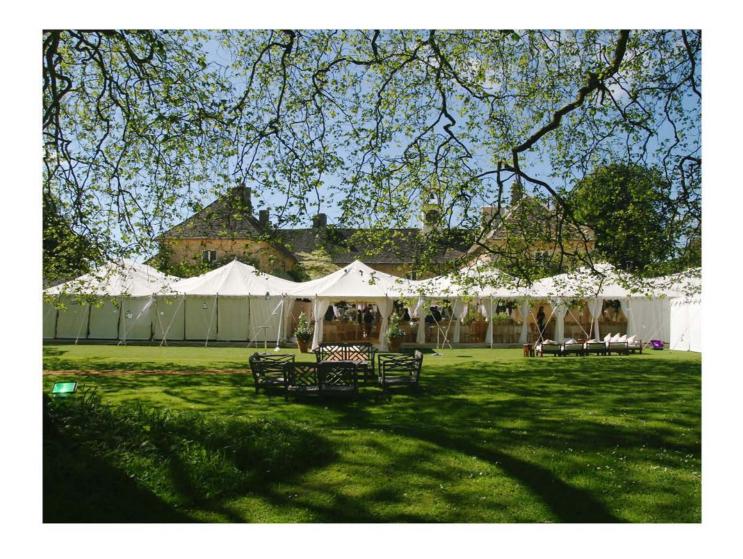

Dining on long tables

Quintuple Maharaja 10m x 30m with entrance Pergola 2.8m x 2.8m

Double Maharaja 10m x 12m at The Grove

Mahal Tent 8m x 12m

Mahal Tent 8m x 12m

Traditional Raj Tent 6m x 4m

Metal Frame Tent 6m x 4m