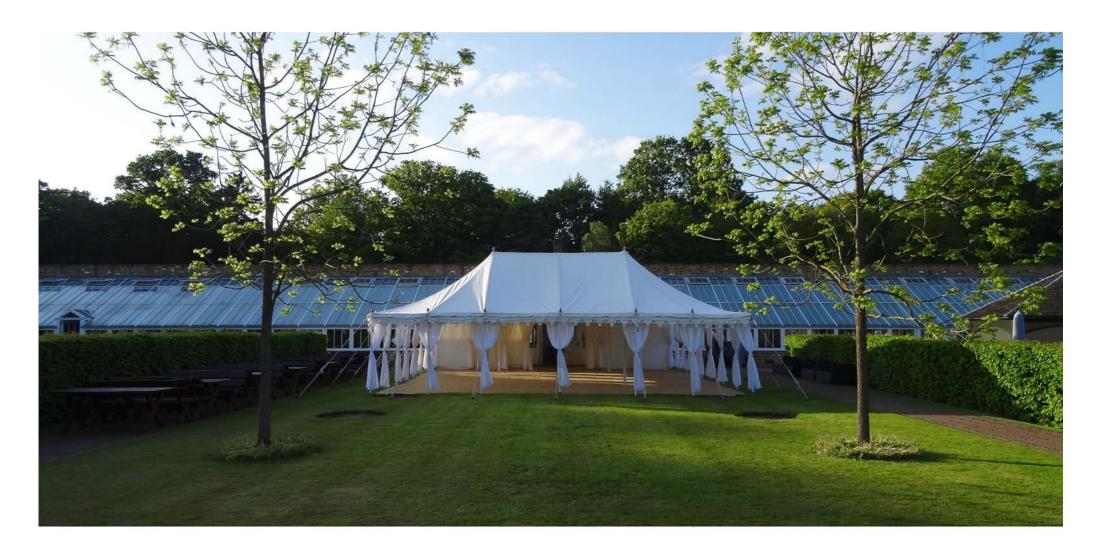

The gentle opulence of the Maharaja tent makes it perfect for wedding ceremonies, parties, receptions, buffets and formal dinners.

Ι

Sixtuple Maharaja 10m x 36m

Quintuple Maharaja 10m x 30m at Kensington Palace Orangerie