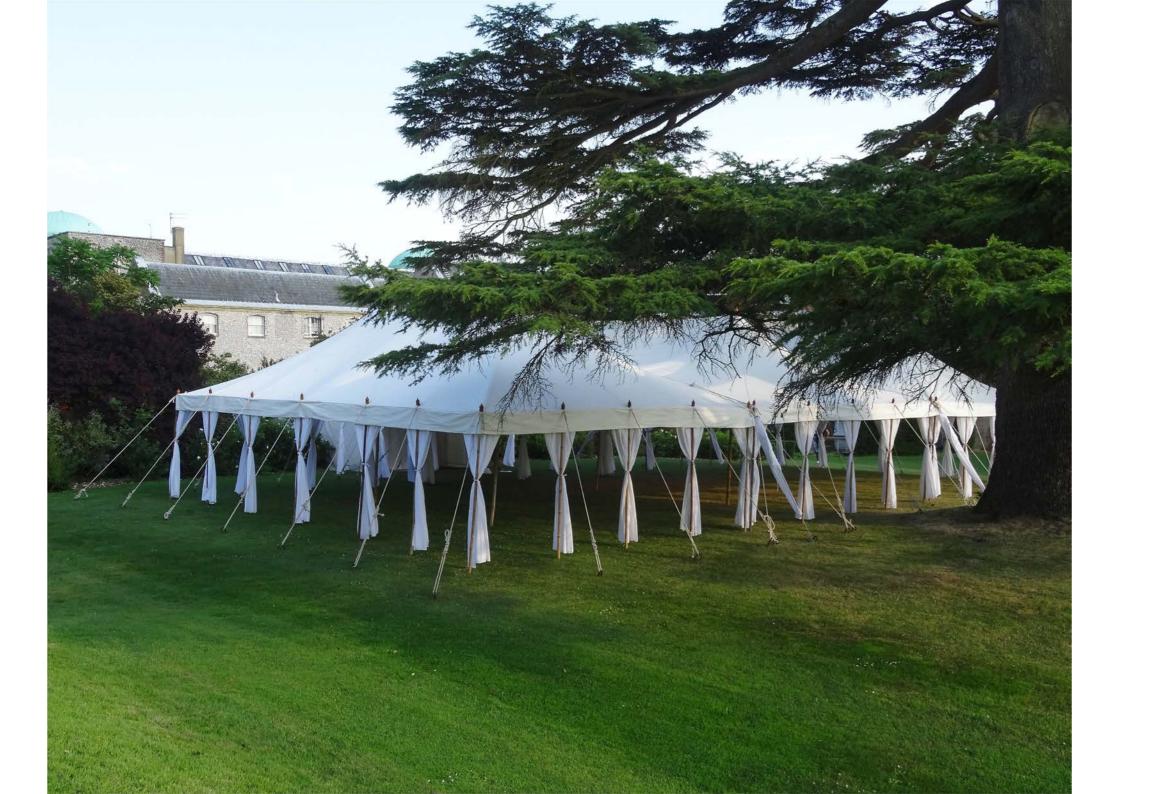

The gentle opulence of the Maharaja tent makes it perfect for wedding ceremonies, parties, receptions, buffets and formal dinners.

Ι

Sixtuple Maharaja 10m x 36m

Quintuple Maharaja 10m x 30m at Kensington Palace Orangerie