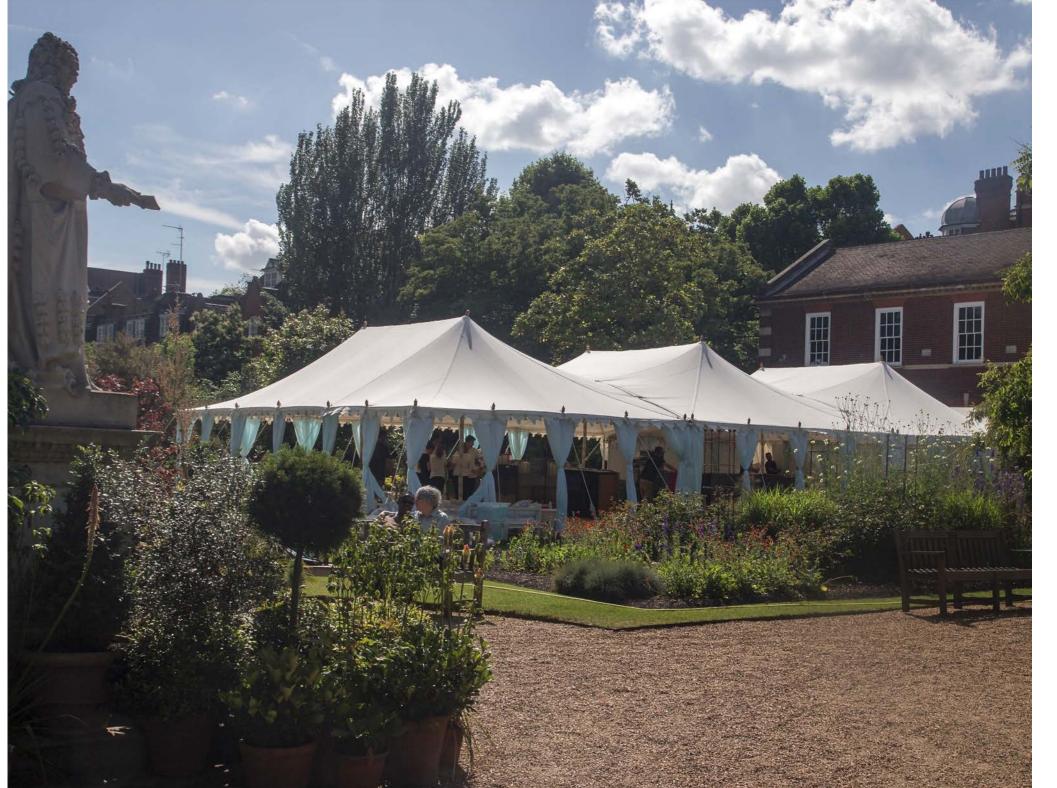

The gentle opulence of the Maharaja tent makes it perfect for wedding ceremonies, parties, receptions, buffets and formal dinners.

Ι

Sixtuple Maharaja 10m x 36m

Quintuple Maharaja 10m x 30m at Kensington Palace Orangerie