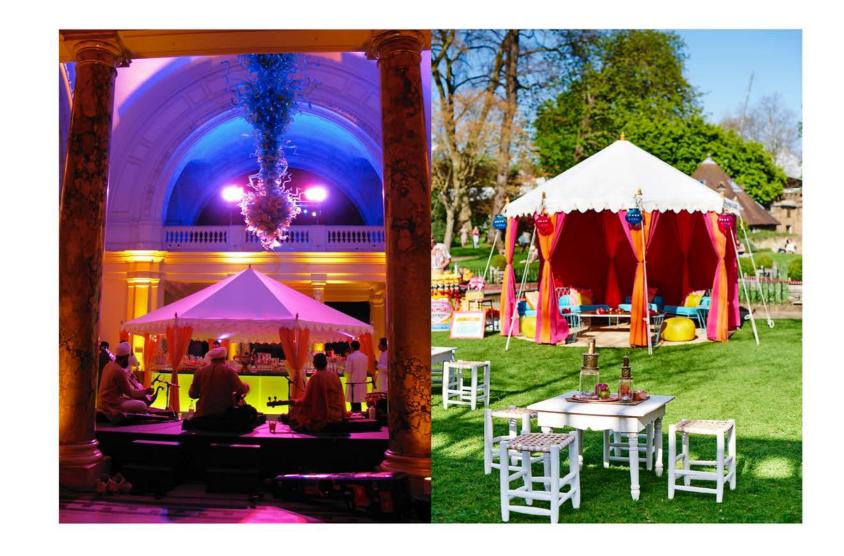

Raj Tent on clients roof terrace

Pavilion 6m & Pavilion 4m

Pergola 2m x 2m Series of Pergola 2.8m x 2.8m

Selection of furniture