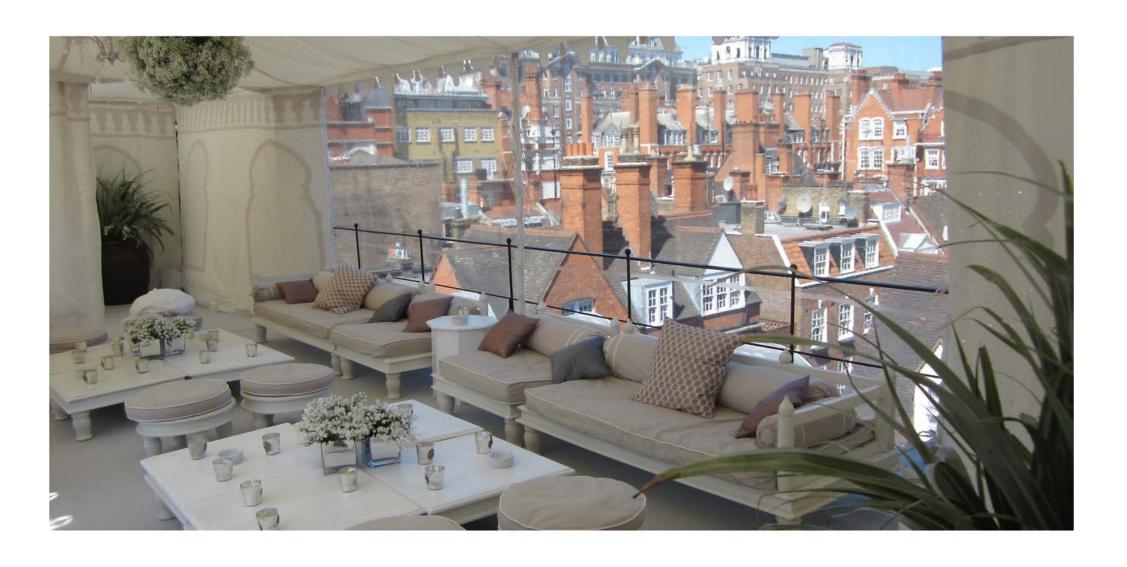

Raj Tent on clients roof terrace

Pavilion 6m & Pavilion 4m

Pergola 2m x 2m Series of Pergola 2.8m x 2.8m

Selection of furniture