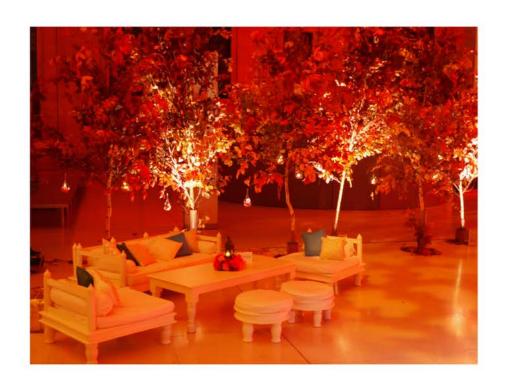

Raj Tent on clients roof terrace

Pavilion 6m & Pavilion 4m

Pergola 2m x 2m Series of Pergola 2.8m x 2.8m

Selection of furniture