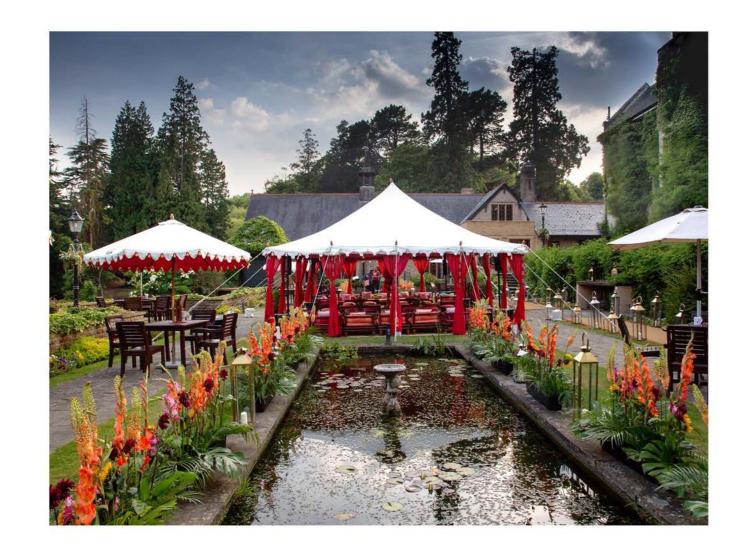

Dining on long tables

Quintuple Maharaja 10m x 30m with entrance Pergola 2.8m x 2.8m

Double Maharaja 10m x 12m at The Grove

Mahal Tent 8m x 12m

Mahal Tent 8m x 12m

Traditional Raj Tent 6m x 4m

Metal Frame Tent 6m x 4m