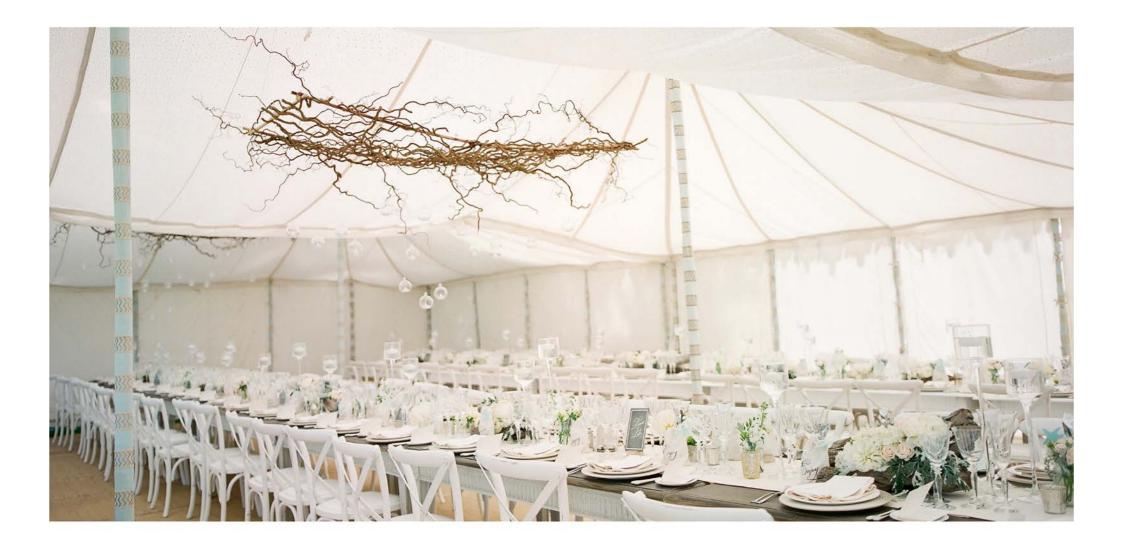

The gentle opulence of the Maharaja tent makes it perfect for wedding ceremonies, parties, receptions, buffets and formal dinners.

Ι

Sixtuple Maharaja 10m x 36m

Quintuple Maharaja 10m x 30m at Kensington Palace Orangerie

Dining on long tables

Quintuple Maharaja 10m x 30m with entrance Pergola 2.8m x 2.8m

Double Maharaja 10m x 12m at The Grove

Mahal Tent 8m x 12m

Mahal Tent 8m x 12m

Traditional Raj Tent 6m x 4m

Metal Frame Tent 6m x 4m