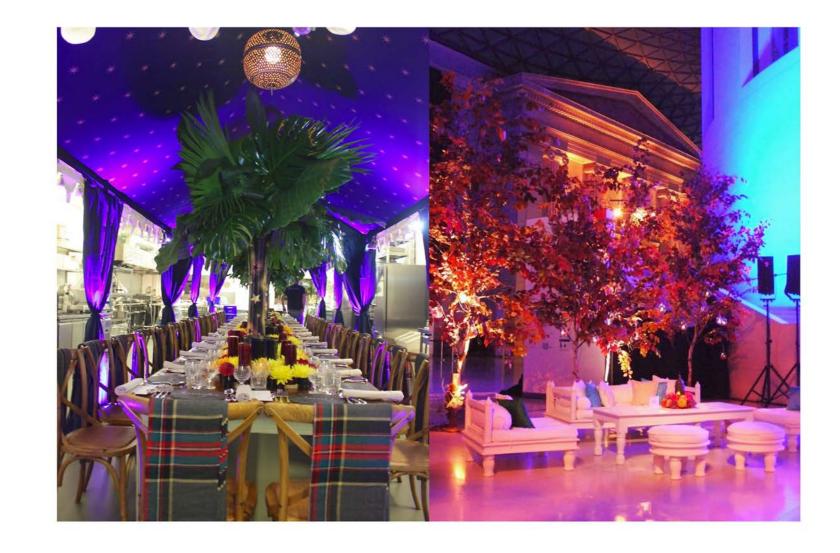

Dining on long tables

Quintuple Maharaja 10m x 30m with entrance Pergola 2.8m x 2.8m

Double Maharaja 10m x 12m at The Grove

Mahal Tent 8m x 12m

Mahal Tent 8m x 12m

Traditional Raj Tent 6m x 4m

Metal Frame Tent 6m x 4m