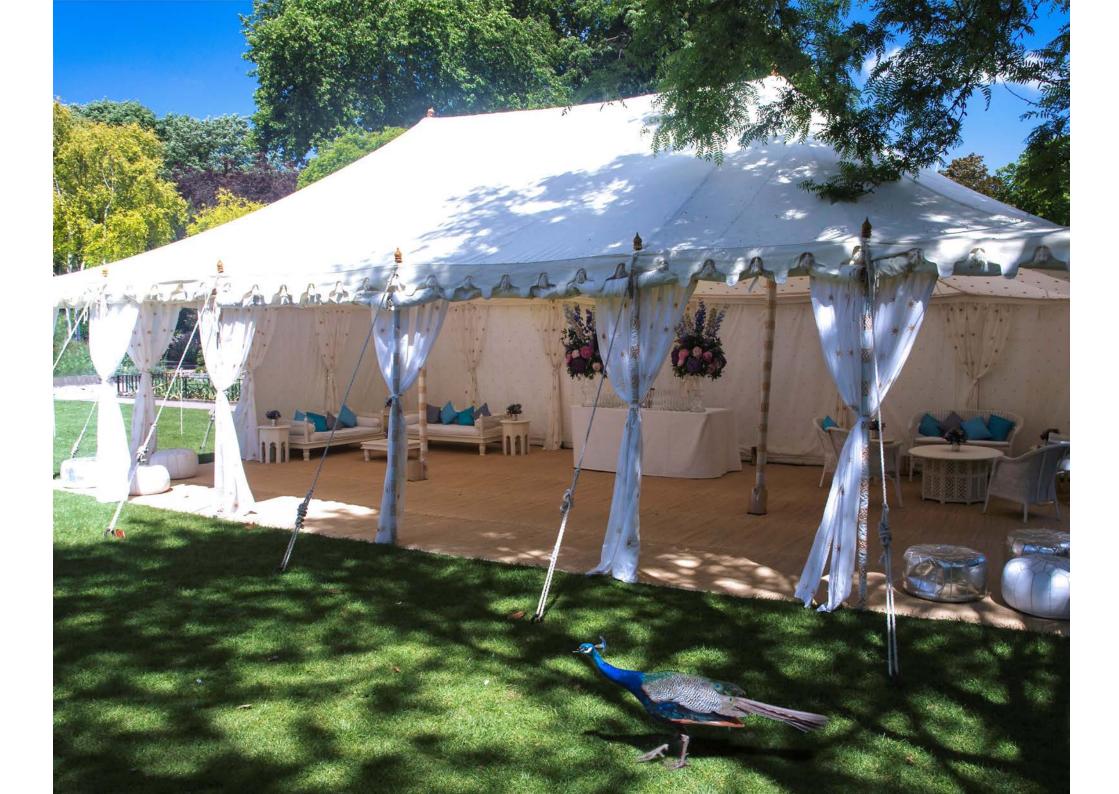

The gentle opulence of the Maharaja tent makes it perfect for wedding ceremonies, parties, receptions, buffets and formal dinners.

Ι

Sixtuple Maharaja 10m x 36m

Quintuple Maharaja 10m x 30m at Kensington Palace Orangerie