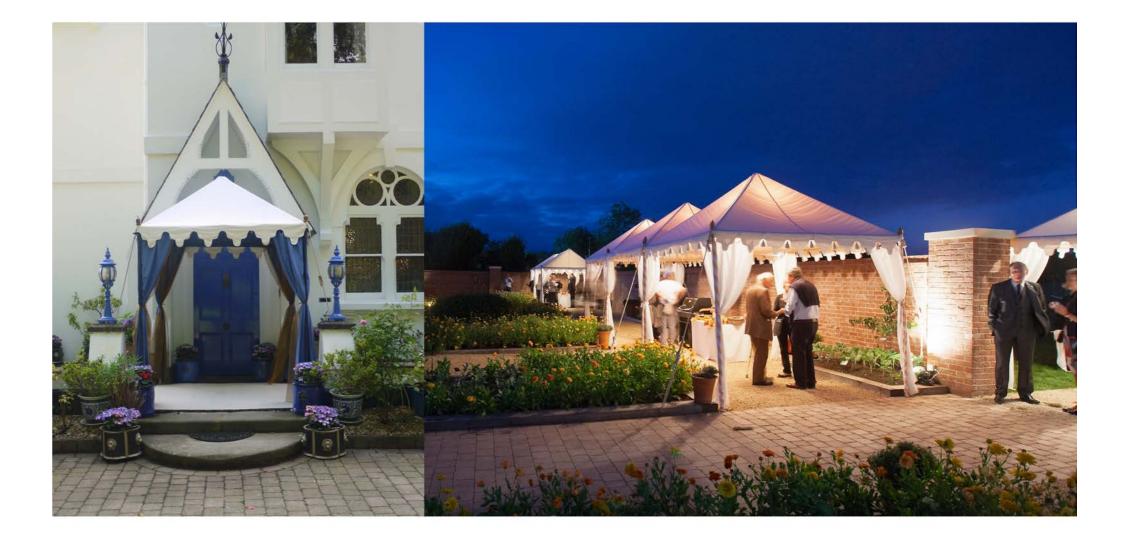

Raj Tent on clients roof terrace

Pavilion 6m & Pavilion 4m

Pergola 2m x 2m Series of Pergola 2.8m x 2.8m

Selection of furniture